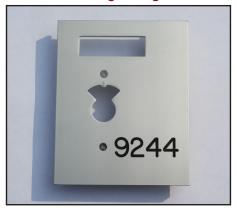

# **ID OPTIONS**

# **Standard Engraving**



## **Color Filled Engraving**



## **Engraving Details**

Florence Manufacturing utilizes the USPS Standard US Block



font for all

engraving. This 3/4" high engraving may be created with or without color fill (black or white) and can contain up to 24 characters, depending upon door size and product line. Custom engraving is available upon request.

#### **Clear Vision Window**



#### **Number Slot**



## **Engraving Font Options**



US BLOCK

1234567890 - A
FLORENCEMAILBOXES.COM



HANDWRITING



PLAYFUL



CONTEMPORARY



TECHNICAL

### **Metallic Placards**



**Engraved ID Tag** 



**Note:** Not all ID Options are available on all products. Reference individual product brochures for specific ID details. Contact your local Authorized Florence Dealer for additional details and/or samples of the ID options shown