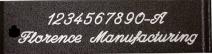

# **Standard Engraving**

## **Engraving Details**

Florence Manufacturing utilizes the USPS Standard US Block

font for all

engraving. This 3/4" high engraving may be created with or without color fill (black or white) and can contain up to 24 characters, depending upon door size and product line. Custom engraving is available upon request.