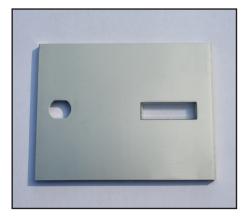

# **ID OPTIONS**

# **Standard Engraving**



## **Color Filled Engraving**



## **Engraving Details**

Florence Manufacturing utilizes the USPS Standard US Block



font for all

engraving. This 3/4" high engraving may be created with or without color fill (black or white) and can contain up to 24 characters, depending upon door size and product line. Custom engraving is available upon request.

#### **Clear Vision Window**



#### **Number Slot**



## **Engraving Font Options**



US BLOCK

1234567890 - A
FLORENCEMAILBOXES.COM



HANDWRITING



PLAYFUL



CONTEMPORARY



TECHNICAL

### **Metallic Placards**



**Engraved ID Tag** 



**Note:** Not all ID Options are available on all products. Reference individual product brochures for specific ID details. Contact your local Authorized Florence Dealer for additional details and/or samples of the ID options shown.