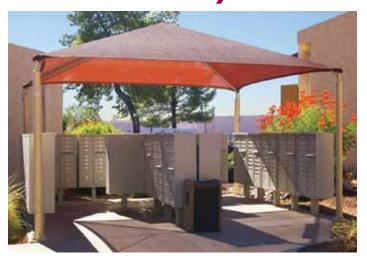

# Cluster Box Units Provide Flexible Delivery Solution

Whether you plan to serve four or 2,000 residents, cluster box units (CBU) provide a flexible solution to accommodate your building project needs. Simply select the pre-configured unit(s) that has the best options for your residents. These standard stock units can be used individually or in larger group installations - all providing a convenient, secure method of mail and package delivery to residents.