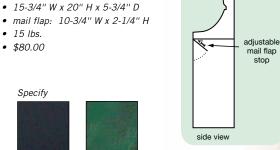

## 4460 Victorian Mailbox

- mail flap: 10-3/4" W x 2-1/4" H
- 15 lbs.
- \$80.00

black

beige