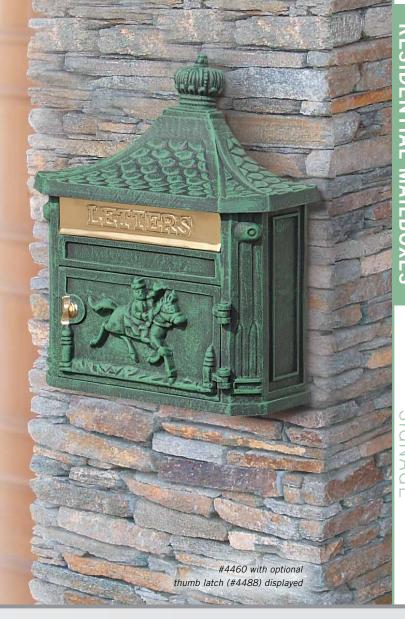

## **VICTORIAN MAILBOXES**

Made of die cast aluminum, Salsbury surface mounted Victorian mailboxes (#4460) are available in four (4) contemporary colors and include a 10-3/4" W x 2-1/4" H mail flap with the word "LETTERS" cast into it. The brass mail flap features an adjustable stop that can limit the size of the mail flap opening. Surface mounted Victorian mailboxes include a front access 10-3/4" W x 6" H door and a lock with two (2) keys. A gold finish non-locking thumb latch (#4488) is available as an option upon request. Surface mounted Victorian mailboxes may be used for U.S.P.S. residential door mail delivery.

## 4460 Victorian Mailbox

- mail flap: 10-3/4" W x 2-1/4" H
- 15 lbs.
- \$80.00

black

beige