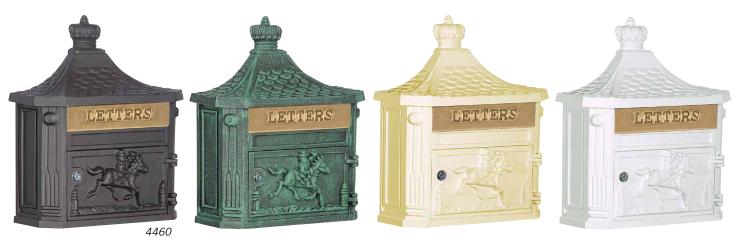

## **VICTORIAN MAILBOXES**

Made of die cast aluminum, Salsbury surface mounted Victorian mailboxes (#4460) are available in four (4) contemporary colors and include a 10-3/4" W x 2-1/4" H mail flap with the word "LETTERS" cast into it. The brass mail flap features an adjustable stop that can limit the size of the mail flap opening. Surface mounted Victorian mailboxes include a front access 10-3/4" W x 6" H door and a lock with two (2) keys. A gold finish non-locking thumb latch (#4488) is available as an option upon request. Surface mounted Victorian mailboxes may be used for U.S.P.S. residential door mail delivery.

## 4460 Victorian Mailbox

- mail flap: 10-3/4" W x 2-1/4" H
- 15 lbs.
- \$80.00

black

beige