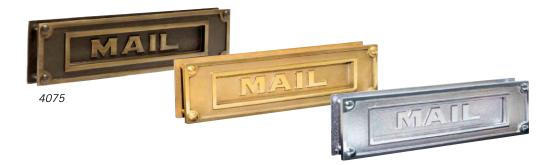

## MAIL SLOTS - DELUXE

Made of brass, Salsbury two (2) piece deluxe mail slots (#4075) are hand-crafted and have the word "MAIL" cast into the flap. Heavy duty tamper proof brass bolts secure the front and back frames to each other from the rear and accommodate solid doors and walls from 1-1/4" through 1-7/8" deep. Each of the castings is a 1/4" thick and are available in three (3) popular finishes. Deluxe mail slots may be used for U.S.P.S. residential door mail delivery.

4075 Mail Slot - deluxe

- 13-1/4" W x 3-1/2" H
- rough opening: 11" W x 3" H
- mail flap: 9-1/2" W x 1-3/4" H
- 10 lbs.
- \$80.00

Specify • antique finish

- brass finish
- chrome finish

#4075 with antique finish displayed