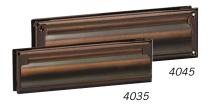

## MAIL SLOTS - STANDARD

Made of brass, Salsbury two (2) piece standard mail slots have a spring-loaded flap for the front of a solid door or wall and inside trim for the rear. Standard mail slots are available in two (2) sizes, letter size (#4035) and magazine size (#4045), and three (3) popular finishes. Standard mail slots may be used for U.S.P.S. residential door mail delivery.

4035 Mail Slot - standard - letter size

- 8-3/4" W x 2-7/8" H
- rough opening: 6-7/8" W x 1-3/4" H
- mail flap: 8" W x 2" H
- 2 lbs.
- \$30.00

- 13" W x 3-1/2" H
- rough opening: 11-1/4" W x 2-1/2" H
- mail flap: 11-3/8" W x 2-3/8" H
- 3 lbs.
- \$40.00