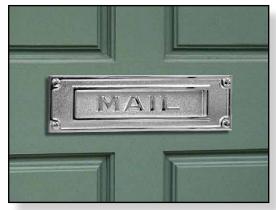

## Mail Slots

## MAIL SLOTS - DELUXE

Made of brass, Salsbury two (2) piece deluxe mail slots (#4075) are hand-crafted and have the word "MAIL" cast into the flap. Heavy duty tamper proof brass bolts secure the front and back frames to each other from the rear and accommodate solid doors and walls from 1-1/4" through 1-7/8" deep. Each of the castings is a 1/4" thick and are available in three (3) popular finishes. Deluxe mail slots may be used for U.S.P.S. residential door mail delivery.

4075 Mail Slot - deluxe

- 13-1/4" W x 3-1/2" H
- rough opening: 11" W x 3" H
- mail flap: 9-1/2" W x 1-3/4" H
- 10 lbs.
- \$80.00



Specify • antique finish

- brass finish
- chrome finish







#4075 with antique finish displayed



#4075 with chrome finish displayed

## MAIL SLOTS - STANDARD

Made of brass, Salsbury two (2) piece standard mail slots have a spring-loaded flap for the front of a solid door or wall and inside trim for the rear. Standard mail slots are available in two (2) sizes, letter size (#4035) and magazine size (#4045), and three (3) popular finishes. Standard mail slots may be used for U.S.P.S. residential door mail delivery.



4035 Mail Slot - standard - letter size

- 8-3/4" W x 2-7/8" H
- rough opening: 6-7/8" W x 1-3/4" H
- mail flap: 8" W x 2" H
- 2 lbs.
- \$30.00



- 13" W x 3-1/2" H
- rough opening: 11-1/4" W x 2-1/2" H
- mail flap: 11-3/8" W x 2-3/8" H
- 3 lbs.
- \$40.00



- · brass finish
- · chrome finish







## MAIL SLOTS - VERTICAL

Made of brass, Salsbury one piece vertical ma