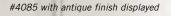

## MAIL SLOTS - VERTICAL

Made of brass, Salsbury one piece vertical mail slots (#4085) are spring-loaded and are available in three (3) popular finishes. Vertical mail slots may be used for U.S.P.S. residential door mail delivery.

- 3-1/2" W x 11" H
- rough opening: 3" W x 8-1/4" H
- mail flap: 1-3/4" W x 7-3/4" H
- 5 lbs.
- \$50.00

- Specify antique finish
  - · brass finish
  - · chrome finish