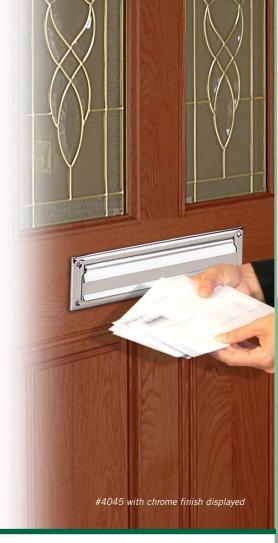

## MAIL SLOTS - STANDARD

Made of brass, Salsbury two (2) piece standard mail slots have a spring-loaded flap for the front of a solid door or wall and inside trim for the rear. Standard mail slots are available in two (2) sizes, letter size (#4035) and magazine size (#4045), and three (3) popular finishes. Standard mail slots may be used for U.S.P.S. residential door mail delivery.

4035 Mail Slot - standard - letter size

- 8-3/4" W x 2-7/8" H
- rough opening: 6-7/8" W x 1-3/4" H
- mail flap: 8" W x 2" H
- 2 lbs.
- \$30.00

- 13" W x 3-1/2" H
- rough opening: 11-1/4" W x 2-1/2" H
- mail flap: 11-3/8" W x 2-3/8" H
- 3 lbs.
- \$40.00

- · brass finish
- · chrome finish