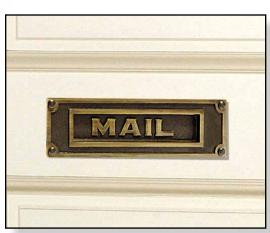

4075 Mail Slot - deluxe

- 13-1/4" W x 3-1/2" H
- rough opening: 11" W x 3" H
- mail flap: 9-1/2" W x 1-3/4" H
- 10 lbs.
- \$80.00

Specify • antique finish

- brass finish
- chrome finish

#4075 with antique finish displayed