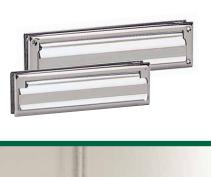

## MAIL SLOTS - STANDARD

Made of brass, Salsbury two (2) piece standard mail slots have a spring-loaded flap for the front of a solid door or wall and inside trim for the rear. Standard mail slots are available in two (2) sizes, letter size (#4035) and magazine size (#4045), and three (3) popular finishes. Standard mail slots may be used for U.S.P.S. residential door mail delivery.

4035 Mail Slot - standard - letter size

- 8-3/4" W x 2-7/8" H
- rough opening: 6-7/8" W x 1-3/4" H
- mail flap: 8" W x 2" H
- 2 lbs.
- \$30.00

- 13" W x 3-1/2" H
- rough opening: 11-1/4" W x 2-1/2" H
- mail flap: 11-3/8" W x 2-3/8" H
- 3 lbs.
- \$40.00

- · brass finish
- · chrome finish