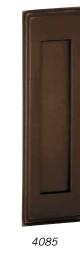

## MAIL SLOTS - VERTICAL

Made of brass, Salsbury one piece vertical mail slots (#4085) are spring-loaded and are available in three (3) popular finishes. Vertical mail slots may be used for U.S.P.S. residential door mail delivery.

- 3-1/2" W x 11" H
- rough opening: 3" W x 8-1/4" H
- mail flap: 1-3/4" W x 7-3/4" H
- 5 lbs.
- \$50.00

- Specify antique finish
  - · brass finish
  - · chrome finish