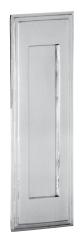

4075 Mail Slot - deluxe

- 13-1/4" W x 3-1/2" H
- rough opening: 11" W x 3" H
- mail flap: 9-1/2" W x 1-3/4" H
- 10 lbs.
- \$80.00

Specify • antique finish

- brass finish
- chrome finish

#4075 with antique finish displayed