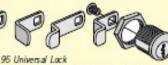

## UNIVERSAL MAILBOX REPLACEMENT LOCKS

Each universal mailbox replacement lock includes at least five (5) separate interchangeable cams to adapt to various mallbox manufacturers' door locks. Items #1190 and #1195 Include two (2) keys and three (3) keys, respectively (100 different key changes).

1199 Universal Key Blanks

- · for universal locks
- Box of (50)
- \$30.00

• \$15.00

1195 Universal Lock

1190 Universal Lock

· for 4B+ Harizontal and Vertical styles

· nut mounted with two (2) keys

- . for CBU E-series and NDCBU pedestal styles
- clip mounted with (3) keys
- \$15.00