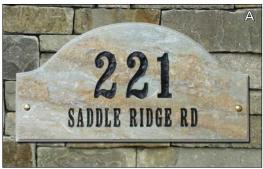

### **CRUSHED STONE ADDRESS PLAQUES**

- Made with real crushed stone and resin.
- Rich stone textured background with polished border.
- UV and weather resistant, with color throughout material.
- Deeply engraved numbers. Single line: 4" numbers. Double line: 3" numbers and 1.25" letters.
- Five styles to choose from.
- Stone colors: Sandstone or Slate (gray).
- Number colors: Black, White, Mocha.
- Optional aluminum lawn stakes: 1" wide by 18" long, black.
- A. Knollbrook Vertical, 3-1/4" x 19" (KNO-4619)
- B. Verona Serpentine, 15" x 9-1/2" (VER-4603)
- C. Oakfield Oval, 14" x 10" (OAK-4605)
- D. Riviera Arch, 15" x 9" (RIV-4602)
- E. Chesterfield Rectangle, 15" x 7-1/2" (CHS-4601)