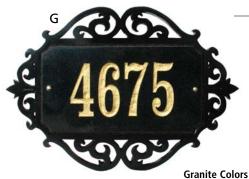

### Products:

- A. Ridgecrest Arch, 15" x 7-3/4" (RID-4703)
- B. Executive Rectangle, 13" x 7" (EXE-4702)
- C. Rockport Oval, 15" x 7" (ROC-4701)
- D. Wexford Vertical, 4" x 19" (WEX-4719)
- E. StoneMetal Rectangle with Fleur-de-lis cast aluminum emblem mounted in engraved silhouette, 13" x 7" (EXE-4702-AL-FD)\*
- F. StoneMetal Rectangle with Oak Tree cast aluminum emblem mounted in engraved silhouette, 13" x 7" (EXE-4702-BP-OK)\*
- G. Scroll Frame: Cast aluminum with baked enamel finish, 18-3/4" x 12-7/8" (SCRL-4725)\*\*
- \* Available in Autumn Leaf Natural or Black Polished.
- \*\* Scroll Frame colors: Black, White, French Bronze, Swedish Iron.