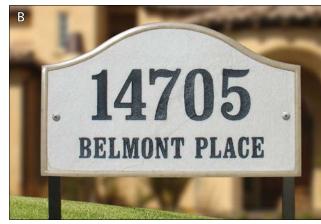

### **CRUSHED STONE ADDRESS PLAQUES**

- Made with real crushed stone and resin.
- Rich stone textured background with polished border.
- UV and weather resistant, with color throughout material.
- Deeply engraved numbers. Single line: 4" numbers. Double line: 3" numbers and 1.25" letters.
- Five styles to choose from.
- Stone colors: Sandstone or Slate (gray).
- Number colors: Black, White, Mocha.
- Optional aluminum lawn stakes: 1" wide by 18" long, black.
- A. Knollbrook Vertical, 3-1/4" x 19" (KNO-4619)
- B. Verona Serpentine, 15" x 9-1/2" (VER-4603)
- C. Oakfield Oval, 14" x 10" (OAK-4605)
- D. Riviera Arch, 15" x 9" (RIV-4602)
- E. Chesterfield Rectangle, 15" x 7-1/2" (CHS-4601)