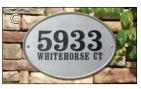

### Products:

- A. Ridgecrest Arch, 15" x 7-3/4" (RID-4703)
- B. Executive Rectangle, 13" x 7" (EXE-4702)
- C. Rockport Oval, 15" x 7" (ROC-4701)
- D. Wexford Vertical, 4" x 19" (WEX-4719)
- E. StoneMetal Rectangle with Fleur-de-lis cast aluminum emblem mounted in engraved silhouette, 13" x 7" (EXE-4702-AL-FD)\*
- F. StoneMetal Rectangle with Oak Tree cast aluminum emblem mounted in engraved silhouette, 13" x 7" (EXE-4702-BP-OK)\*
- G. Scroll Frame: Cast aluminum with baked enamel finish, 18-3/4" x 12-7/8" (SCRL-4725)\*\*
- \* Available in Autumn Leaf Natural or Black Polished.
- \*\* Scroll Frame colors: Black, White, French Bronze, Swedish Iron.