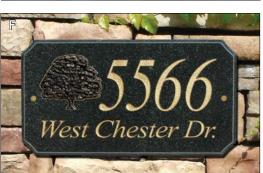

### Products:

- A. Ridgecrest Arch, 15" x 7-3/4" (RID-4703)
- B. Executive Rectangle, 13" x 7" (EXE-4702)
- C. Rockport Oval, 15" x 7" (ROC-4701)
- D. Wexford Vertical, 4" x 19" (WEX-4719)
- E. StoneMetal Rectangle with Fleur-de-lis cast aluminum emblem mounted in engraved silhouette, 13" x 7" (EXE-4702-AL-FD)\*
- F. StoneMetal Rectangle with Oak Tree cast aluminum emblem mounted in engraved silhouette, 13" x 7" (EXE-4702-BP-OK)\*
- G. Scroll Frame: Cast aluminum with baked enamel finish, 18-3/4" x 12-7/8" (SCRL-4725)\*\*
- \* Available in Autumn Leaf Natural or Black Polished.
- \*\* Scroll Frame colors: Black, White, French Bronze, Swedish Iron.