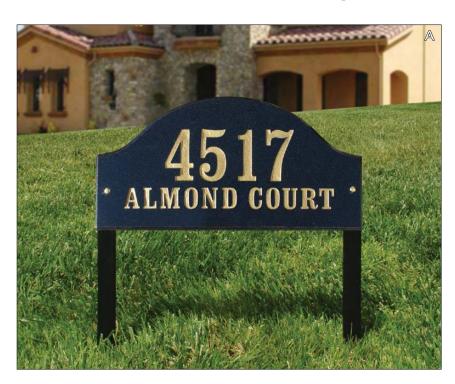

## **GRANITE ADDRESS PLAQUES**

- Made of solid granite with natural stone texture.
- Deeply engraved numbers. Single line: 4" numbers. Double line: 3" numbers and 1.25" letters.
- · Four styles to choose from.
- Many granite colors available.
- Custom lettering available.
- Number colors: Black, White, Mocha, Gold.
- $\bullet\,$  Optional aluminum lawn stakes: 1" wide by 18" long, black.

### Products:

- A. Ridgecrest Arch, 15" x 7-3/4" (RID-4703)
- B. Executive Rectangle, 13" x 7" (EXE-4702)
- C. Rockport Oval, 15" x 7" (ROC-4701)
- D. Wexford Vertical, 4" x 19" (WEX-4719)
- E. StoneMetal Rectangle with Fleur-de-lis cast aluminum emblem mounted in engraved silhouette, 13" x 7" (EXE-4702-AL-FD)\*
- F. StoneMetal Rectangle with Oak Tree cast aluminum emblem mounted in engraved silhouette, 13" x 7" (EXE-4702-BP-OK)\*
- G. Scroll Frame: Cast aluminum with baked enamel finish, 18-3/4" x 12-7/8" (SCRL-4725)\*\*
- \* Available in Autumn Leaf Natural or Black Polished.
- \*\* Scroll Frame colors: Black, White, French Bronze, Swedish Iron.