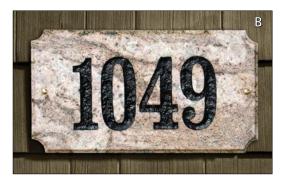

## **GRANITE ADDRESS PLAQUES**

- Made of solid granite with natural stone texture.
- Deeply engraved numbers. Single line: 4" numbers. Double line: 3" numbers and 1.25" letters.
- · Four styles to choose from.
- Many granite colors available.
- Custom lettering available.
- Number colors: Black, White, Mocha, Gold.
- $\bullet\,$  Optional aluminum lawn stakes: 1" wide by 18" long, black.

### Products:

- A. Ridgecrest Arch, 15" x 7-3/4" (RID-4703)
- B. Executive Rectangle, 13" x 7" (EXE-4702)
- C. Rockport Oval, 15" x 7" (ROC-4701)
- D. Wexford Vertical, 4" x 19" (WEX-4719)
- E. StoneMetal Rectangle with Fleur-de-lis cast aluminum emblem mounted in engraved silhouette, 13" x 7" (EXE-4702-AL-FD)\*
- F. StoneMetal Rectangle with Oak Tree cast aluminum emblem mounted in engraved silhouette, 13" x 7" (EXE-4702-BP-OK)\*
- G. Scroll Frame: Cast aluminum with baked enamel finish, 18-3/4" x 12-7/8" (SCRL-4725)\*\*
- \* Available in Autumn Leaf Natural or Black Polished.
- \*\* Scroll Frame colors: Black, White, French Bronze, Swedish Iron.