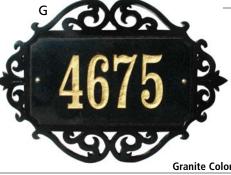

### Products:

- A. Ridgecrest Arch, 15" x 7-3/4" (RID-4703)
- B. Executive Rectangle, 13" x 7" (EXE-4702)
- C. Rockport Oval, 15" x 7" (ROC-4701)
- D. Wexford Vertical, 4" x 19" (WEX-4719)
- E. StoneMetal Rectangle with Fleur-de-lis cast aluminum emblem mounted in engraved silhouette, 13" x 7" (EXE-4702-AL-FD)\*
- F. StoneMetal Rectangle with Oak Tree cast aluminum emblem mounted in engraved silhouette, 13" x 7" (EXE-4702-BP-OK)\*
- G. Scroll Frame: Cast aluminum with baked enamel finish, 18-3/4" x 12-7/8" (SCRL-4725)\*\*
- \* Available in Autumn Leaf Natural or Black Polished.
- \*\* Scroll Frame colors: Black, White, French Bronze, Swedish Iron.