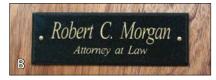

### **GRANITE DESK & DOOR PLAOUES**

• Made with solid granite with deeply engraved letters.

A. Desk Name Plaques, 11-3/4" x 2-7/8" x 2" x 2" (DESK-6001) B. Door Plaques, 11-3/4" x 3-3/4" x 3/8" (DOOR-6101)