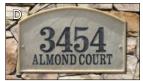

### Products:

- A. Ridgecrest Arch, 15" x 7-3/4" (RID-4703)
- B. Executive Rectangle, 13" x 7" (EXE-4702)
- C. Rockport Oval, 15" x 7" (ROC-4701)
- D. Wexford Vertical, 4" x 19" (WEX-4719)
- E. StoneMetal Rectangle with Fleur-de-lis cast aluminum emblem mounted in engraved silhouette, 13" x 7" (EXE-4702-AL-FD)\*
- F. StoneMetal Rectangle with Oak Tree cast aluminum emblem mounted in engraved silhouette, 13" x 7" (EXE-4702-BP-OK)\*
- G. Scroll Frame: Cast aluminum with baked enamel finish, 18-3/4" x 12-7/8" (SCRL-4725)\*\*
- \* Available in Autumn Leaf Natural or Black Polished.
- \*\* Scroll Frame colors: Black, White, French Bronze, Swedish Iron.