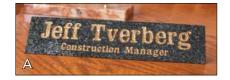

### **GRANITE DESK & DOOR PLAOUES**

• Made with solid granite with deeply engraved letters.

A. Desk Name Plaques, 11-3/4" x 2-7/8" x 2" x 2" (DESK-6001) B. Door Plaques, 11-3/4" x 3-3/4" x 3/8" (DOOR-6101)