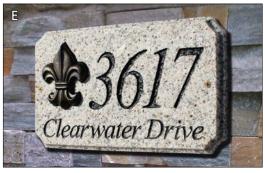

### Products:

- A. Ridgecrest Arch, 15" x 7-3/4" (RID-4703)
- B. Executive Rectangle, 13" x 7" (EXE-4702)
- C. Rockport Oval, 15" x 7" (ROC-4701)
- D. Wexford Vertical, 4" x 19" (WEX-4719)
- E. StoneMetal Rectangle with Fleur-de-lis cast aluminum emblem mounted in engraved silhouette, 13" x 7" (EXE-4702-AL-FD)\*
- F. StoneMetal Rectangle with Oak Tree cast aluminum emblem mounted in engraved silhouette, 13" x 7" (EXE-4702-BP-OK)\*
- G. Scroll Frame: Cast aluminum with baked enamel finish, 18-3/4" x 12-7/8" (SCRL-4725)\*\*
- \* Available in Autumn Leaf Natural or Black Polished.
- \*\* Scroll Frame colors: Black, White, French Bronze, Swedish Iron.