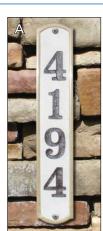

## **GRANITE ADDRESS PLAQUES**

- Made of solid granite with natural stone texture.
- Deeply engraved numbers. Single line: 4" numbers. Double line: 3" numbers and 1.25" letters.
- · Four styles to choose from.
- Many granite colors available.
- Custom lettering available.
- Number colors: Black, White, Mocha, Gold.
- $\bullet\,$  Optional aluminum lawn stakes: 1" wide by 18" long, black.

### Products:

- A. Ridgecrest Arch, 15" x 7-3/4" (RID-4703)
- B. Executive Rectangle, 13" x 7" (EXE-4702)
- C. Rockport Oval, 15" x 7" (ROC-4701)
- D. Wexford Vertical, 4" x 19" (WEX-4719)
- E. StoneMetal Rectangle with Fleur-de-lis cast aluminum emblem mounted in engraved silhouette, 13" x 7" (EXE-4702-AL-FD)\*
- F. StoneMetal Rectangle with Oak Tree cast aluminum emblem mounted in engraved silhouette, 13" x 7" (EXE-4702-BP-OK)\*
- G. Scroll Frame: Cast aluminum with baked enamel finish, 18-3/4" x 12-7/8" (SCRL-4725)\*\*
- \* Available in Autumn Leaf Natural or Black Polished.
- \*\* Scroll Frame colors: Black, White, French Bronze, Swedish Iron.