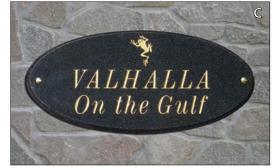

### Products:

- A. Ridgecrest Arch, 15" x 7-3/4" (RID-4703)
- B. Executive Rectangle, 13" x 7" (EXE-4702)
- C. Rockport Oval, 15" x 7" (ROC-4701)
- D. Wexford Vertical, 4" x 19" (WEX-4719)
- E. StoneMetal Rectangle with Fleur-de-lis cast aluminum emblem mounted in engraved silhouette, 13" x 7" (EXE-4702-AL-FD)\*
- F. StoneMetal Rectangle with Oak Tree cast aluminum emblem mounted in engraved silhouette, 13" x 7" (EXE-4702-BP-OK)\*
- G. Scroll Frame: Cast aluminum with baked enamel finish, 18-3/4" x 12-7/8" (SCRL-4725)\*\*
- \* Available in Autumn Leaf Natural or Black Polished.
- \*\* Scroll Frame colors: Black, White, French Bronze, Swedish Iron.