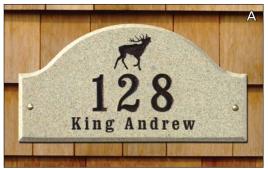

## **GRANITE ADDRESS PLAQUES**

- Made of solid granite with natural stone texture.
- Deeply engraved numbers. Single line: 4" numbers. Double line: 3" numbers and 1.25" letters.
- · Four styles to choose from.
- Many granite colors available.
- Custom lettering available.
- Number colors: Black, White, Mocha, Gold.
- $\bullet\,$  Optional aluminum lawn stakes: 1" wide by 18" long, black.

### Products:

- A. Ridgecrest Arch, 15" x 7-3/4" (RID-4703)
- B. Executive Rectangle, 13" x 7" (EXE-4702)
- C. Rockport Oval, 15" x 7" (ROC-4701)
- D. Wexford Vertical, 4" x 19" (WEX-4719)
- E. StoneMetal Rectangle with Fleur-de-lis cast aluminum emblem mounted in engraved silhouette, 13" x 7" (EXE-4702-AL-FD)\*
- F. StoneMetal Rectangle with Oak Tree cast aluminum emblem mounted in engraved silhouette, 13" x 7" (EXE-4702-BP-OK)\*
- G. Scroll Frame: Cast aluminum with baked enamel finish, 18-3/4" x 12-7/8" (SCRL-4725)\*\*
- \* Available in Autumn Leaf Natural or Black Polished.
- \*\* Scroll Frame colors: Black, White, French Bronze, Swedish Iron.