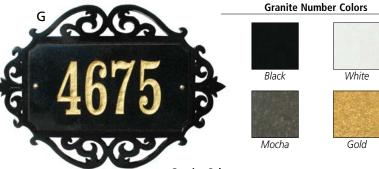

## **GRANITE ADDRESS PLAQUES**

- Made of solid granite with natural stone texture.
- Deeply engraved numbers. Single line: 4" numbers. Double line: 3" numbers and 1.25" letters.
- · Four styles to choose from.
- Many granite colors available.
- Custom lettering available.
- Number colors: Black, White, Mocha, Gold.
- $\bullet\,$  Optional aluminum lawn stakes: 1" wide by 18" long, black.

### Products:

- A. Ridgecrest Arch, 15" x 7-3/4" (RID-4703)
- B. Executive Rectangle, 13" x 7" (EXE-4702)
- C. Rockport Oval, 15" x 7" (ROC-4701)
- D. Wexford Vertical, 4" x 19" (WEX-4719)
- E. StoneMetal Rectangle with Fleur-de-lis cast aluminum emblem mounted in engraved silhouette, 13" x 7" (EXE-4702-AL-FD)\*
- F. StoneMetal Rectangle with Oak Tree cast aluminum emblem mounted in engraved silhouette, 13" x 7" (EXE-4702-BP-OK)\*
- G. Scroll Frame: Cast aluminum with baked enamel finish, 18-3/4" x 12-7/8" (SCRL-4725)\*\*
- \* Available in Autumn Leaf Natural or Black Polished.
- \*\* Scroll Frame colors: Black, White, French Bronze, Swedish Iron.