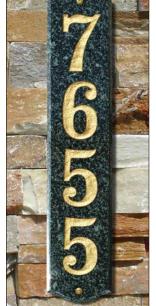

## **GRANITE ADDRESS PLAQUES**

- Made of solid granite with natural stone texture.
- Deeply engraved numbers. Single line: 4" numbers. Double line: 3" numbers and 1.25" letters.
- · Four styles to choose from.
- Many granite colors available.
- Custom lettering available.
- Number colors: Black, White, Mocha, Gold.
- $\bullet\,$  Optional aluminum lawn stakes: 1" wide by 18" long, black.

### Products:

- A. Ridgecrest Arch, 15" x 7-3/4" (RID-4703)
- B. Executive Rectangle, 13" x 7" (EXE-4702)
- C. Rockport Oval, 15" x 7" (ROC-4701)
- D. Wexford Vertical, 4" x 19" (WEX-4719)
- E. StoneMetal Rectangle with Fleur-de-lis cast aluminum emblem mounted in engraved silhouette, 13" x 7" (EXE-4702-AL-FD)\*
- F. StoneMetal Rectangle with Oak Tree cast aluminum emblem mounted in engraved silhouette, 13" x 7" (EXE-4702-BP-OK)\*
- G. Scroll Frame: Cast aluminum with baked enamel finish, 18-3/4" x 12-7/8" (SCRL-4725)\*\*
- \* Available in Autumn Leaf Natural or Black Polished.
- \*\* Scroll Frame colors: Black, White, French Bronze, Swedish Iron.