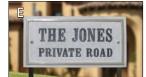

### Products:

- A. Ridgecrest Arch, 15" x 7-3/4" (RID-4703)
- B. Executive Rectangle, 13" x 7" (EXE-4702)
- C. Rockport Oval, 15" x 7" (ROC-4701)
- D. Wexford Vertical, 4" x 19" (WEX-4719)
- E. StoneMetal Rectangle with Fleur-de-lis cast aluminum emblem mounted in engraved silhouette, 13" x 7" (EXE-4702-AL-FD)\*
- F. StoneMetal Rectangle with Oak Tree cast aluminum emblem mounted in engraved silhouette, 13" x 7" (EXE-4702-BP-OK)\*
- G. Scroll Frame: Cast aluminum with baked enamel finish, 18-3/4" x 12-7/8" (SCRL-4725)\*\*
- \* Available in Autumn Leaf Natural or Black Polished.
- \*\* Scroll Frame colors: Black, White, French Bronze, Swedish Iron.