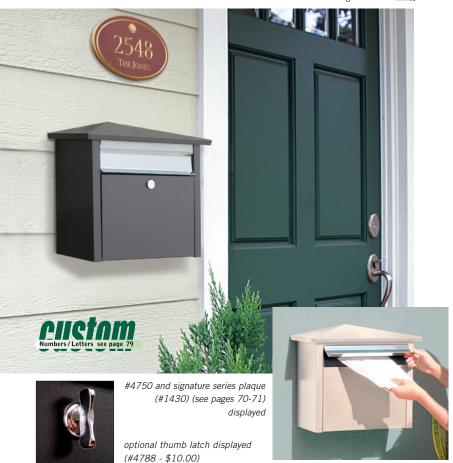

## **MAIL HOUSES**

Made of electro-galvanized 20 gauge steel, Salsbury 4700 series mail houses include a stainless steel mail flap. Mail houses can be surface mounted, mounted on standard bolt mounted mailbox posts (#4765), standard in-ground mounted mailbox posts (#4795) or a base of your choice. Each mail house features a durable powder coated finish available in four (4) contemporary colors. Mail houses are accessed from the front through a 13" W x 9" H locking door and include a lock with two (2) keys. A non-locking thumb latch (#4788) is available as an option upon request. Mail houses may be used for U.S.P.S. residential door mail delivery.

4750 Mail House

- 17" W x 15" H x 8" D
- mail slot: 12" W x 1-1/4" H
- 20 lbs.
- \$70.00

Black

White