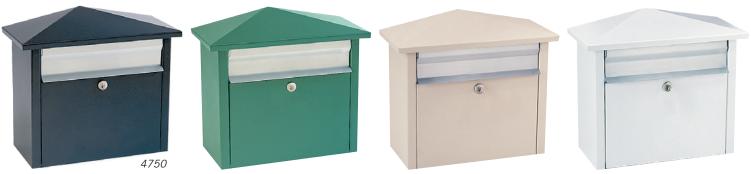

## **MAIL HOUSES**

Made of electro-galvanized 20 gauge steel, Salsbury 4700 series mail houses include a stainless steel mail flap. Mail houses can be surface mounted, mounted on standard bolt mounted mailbox posts (#4765), standard in-ground mounted mailbox posts (#4795) or a base of your choice. Each mail house features a durable powder coated finish available in four (4) contemporary colors. Mail houses are accessed from the front through a 13" W x 9" H locking door and include a lock with two (2) keys. A non-locking thumb latch (#4788) is available as an option upon request. Mail houses may be used for U.S.P.S. residential door mail delivery.

4750 Mail House

- 17" W x 15" H x 8" D
- mail slot: 12" W x 1-1/4" H
- 20 lbs.
- \$70.00

Black

White