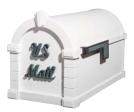

We've added a new signature line of Keystone Mailboxes so you can make a bigger statement about your home.

The unique scripted raised letters highlight the new Signature Mailbox. Made of solid brass, each elegant letter casts a soft shadow across the mailbox door which adds depth and unmistakable character. Each Signature Mailbox is made from the same quality materials you've come to expect from Gaines Manufacturing. Available in six colors and four accent finishes, the Signature Keystone Series mailbox is certain to complement the architecture of any home.

## Signature Keystone Series Mailbox Features

- Rust-resistant, cast aluminum construction
- Durable powder-coated finish
- · Stunning raised solid brass US Mail lettering
- · Generous size accommodates numerous pieces of mail
- Compatible with all Keystone Series parts and accessories
- Approved by the Postmaster General

## Dimensions:

Height: 12-1/4" Width: 10-3/8" Depth: 20-1/8" Weight: 18 lbs.

KS-1S White with Polished Brass

KS-11S White with Verde Brass

KS-22S White with Antique Bronze

KS-23S White with Satin Nickel

KS-3S Almond with Polished Brass