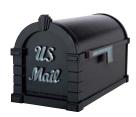

We've added a new signature line of Keystone Mailboxes so you can make a bigger statement about your home.

The unique scripted raised letters highlight the new Signature Mailbox. Made of solid brass, each elegant letter casts a soft shadow across the mailbox door which adds depth and unmistakable character. Each Signature Mailbox is made from the same quality materials you've come to expect from Gaines Manufacturing. Available in six colors and four accent finishes, the Signature Keystone Series mailbox is certain to complement the architecture of any home.

## Signature Keystone Series Mailbox Features

- Rust-resistant, cast aluminum construction
- Durable powder-coated finish
- · Stunning raised solid brass US Mail lettering
- · Generous size accommodates numerous pieces of mail
- Compatible with all Keystone Series parts and accessories
- Approved by the Postmaster General

Custom Model Forest Green with Antique Bronze

Custom Model Forest Green with Satin Nickel

KS-7S Black with Polished Brass

KS-12S Black with Verde Brass

KS-21S Black with Antique Bronze

KS-25S Black with Satin Nickel