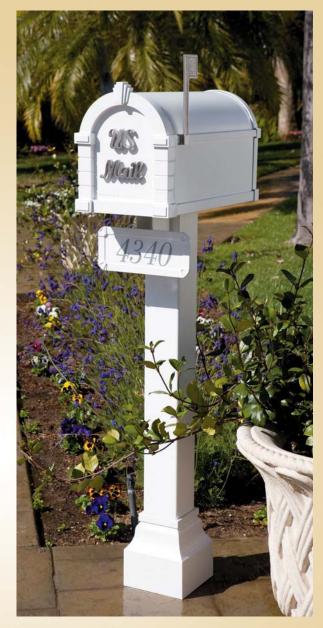

We've added a new signature line of Keystone Mailboxes so you can make a bigger statement about your home.

The unique scripted raised letters highlight the new Signature Mailbox. Made of solid brass, each elegant letter casts a soft shadow across the mailbox door which adds depth and unmistakable character. Each Signature Mailbox is made from the same quality materials you've come to expect from Gaines Manufacturing. Available in six colors and four accent finishes, the Signature Keystone Series mailbox is certain to complement the architecture of any home.

## Signature Keystone Series Mailbox Features

- Rust-resistant, cast aluminum construction
- Durable powder-coated finish
- · Stunning raised solid brass US Mail lettering
- · Generous size accommodates numerous pieces of mail
- Compatible with all Keystone Series parts and accessories
- Approved by the Postmaster General