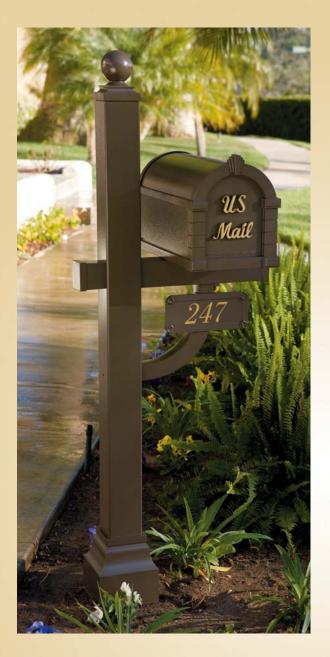

We've added a new signature line of Keystone Mailboxes so you can make a bigger statement about your home.

The unique scripted raised letters highlight the new Signature Mailbox. Made of solid brass, each elegant letter casts a soft shadow across the mailbox door which adds depth and unmistakable character. Each Signature Mailbox is made from the same quality materials you've come to expect from Gaines Manufacturing. Available in six colors and four accent finishes, the Signature Keystone Series mailbox is certain to complement the architecture of any home.

## Signature Keystone Series Mailbox Features

- Rust-resistant, cast aluminum construction
- Durable powder-coated finish
- · Stunning raised solid brass US Mail lettering
- · Generous size accommodates numerous pieces of mail
- Compatible with all Keystone Series parts and accessories
- Approved by the Postmaster General