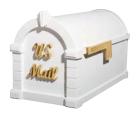

We've added a new signature line of Keystone Mailboxes so you can make a bigger statement about your home.

The unique scripted raised letters highlight the new Signature Mailbox. Made of solid brass, each elegant letter casts a soft shadow across the mailbox door which adds depth and unmistakable character. Each Signature Mailbox is made from the same quality materials you've come to expect from Gaines Manufacturing. Available in six colors and four accent finishes, the Signature Keystone Series mailbox is certain to complement the architecture of any home.

## Signature Keystone Series Mailbox Features

- Rust-resistant, cast aluminum construction
- Durable powder-coated finish
- · Stunning raised solid brass US Mail lettering
- · Generous size accommodates numerous pieces of mail
- Compatible with all Keystone Series parts and accessories
- Approved by the Postmaster General

## Dimensions:

Height: 12-1/4" Width: 10-3/8" Depth: 20-1/8" Weight: 18 lbs.

KS-1S White with Polished Brass

KS-11S White with Verde Brass

KS-22S White with Antique Bronze

KS-23S White with Satin Nickel

KS-3S Almond with Polished Brass