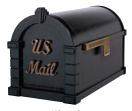

We've added a new signature line of Keystone Mailboxes so you can make a bigger statement about your home.

The unique scripted raised letters highlight the new Signature Mailbox. Made of solid brass, each elegant letter casts a soft shadow across the mailbox door which adds depth and unmistakable character. Each Signature Mailbox is made from the same quality materials you've come to expect from Gaines Manufacturing. Available in six colors and four accent finishes, the Signature Keystone Series mailbox is certain to complement the architecture of any home.

## Signature Keystone Series Mailbox Features

- Rust-resistant, cast aluminum construction
- Durable powder-coated finish
- · Stunning raised solid brass US Mail lettering
- · Generous size accommodates numerous pieces of mail
- Compatible with all Keystone Series parts and accessories
- Approved by the Postmaster General

Custom Model Forest Green with Antique Bronze

Custom Model Forest Green with Satin Nickel

KS-7S Black with Polished Brass

KS-12S Black with Verde Brass

KS-21S Black with Antique Bronze

KS-25S Black with Satin Nickel