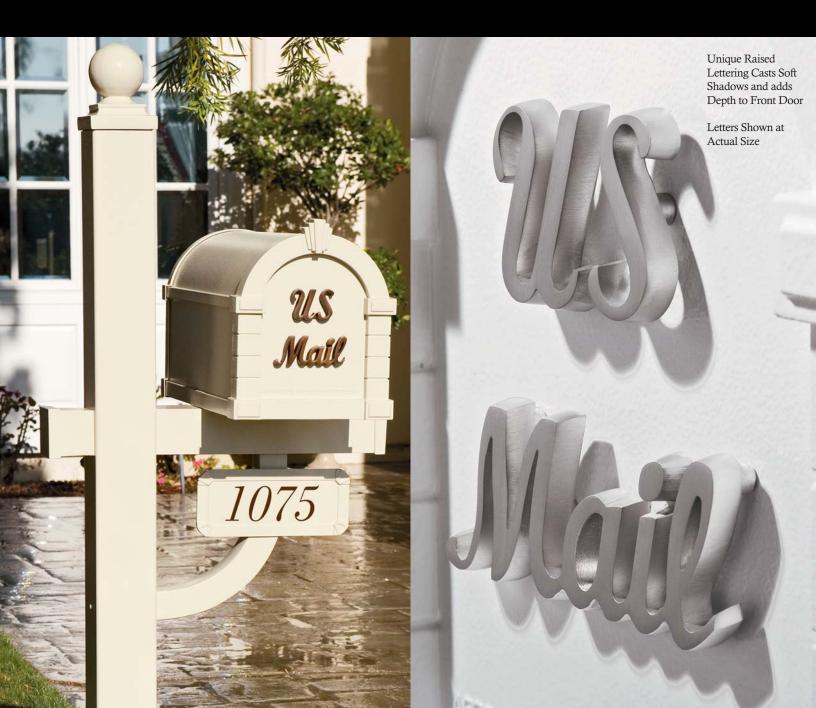

We've added a new signature line of Keystone Mailboxes so you can make a bigger statement about your home.

The unique scripted raised letters highlight the new Signature Mailbox. Made of solid brass, each elegant letter casts a soft shadow across the mailbox door which adds depth and unmistakable character. Each Signature Mailbox is made from the same quality materials you've come to expect from Gaines Manufacturing. Available in six colors and four accent finishes, the Signature Keystone Series mailbox is certain to complement the architecture of any home.

## Signature Keystone Series Mailbox Features

- Rust-resistant, cast aluminum construction
- Durable powder-coated finish
- · Stunning raised solid brass US Mail lettering
- · Generous size accommodates numerous pieces of mail
- Compatible with all Keystone Series parts and accessories
- Approved by the Postmaster General