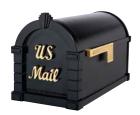

We've added a new signature line of Keystone Mailboxes so you can make a bigger statement about your home.

The unique scripted raised letters highlight the new Signature Mailbox. Made of solid brass, each elegant letter casts a soft shadow across the mailbox door which adds depth and unmistakable character. Each Signature Mailbox is made from the same quality materials you've come to expect from Gaines Manufacturing. Available in six colors and four accent finishes, the Signature Keystone Series mailbox is certain to complement the architecture of any home.

## Signature Keystone Series Mailbox Features

- Rust-resistant, cast aluminum construction
- Durable powder-coated finish
- · Stunning raised solid brass US Mail lettering
- · Generous size accommodates numerous pieces of mail
- Compatible with all Keystone Series parts and accessories
- Approved by the Postmaster General

Custom Model Forest Green with Antique Bronze

Custom Model Forest Green with Satin Nickel

KS-7S Black with Polished Brass

KS-12S Black with Verde Brass

KS-21S Black with Antique Bronze

KS-25S Black with Satin Nickel