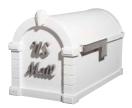

We've added a new signature line of Keystone Mailboxes so you can make a bigger statement about your home.

The unique scripted raised letters highlight the new Signature Mailbox. Made of solid brass, each elegant letter casts a soft shadow across the mailbox door which adds depth and unmistakable character. Each Signature Mailbox is made from the same quality materials you've come to expect from Gaines Manufacturing. Available in six colors and four accent finishes, the Signature Keystone Series mailbox is certain to complement the architecture of any home.

## Signature Keystone Series Mailbox Features

- Rust-resistant, cast aluminum construction
- Durable powder-coated finish
- · Stunning raised solid brass US Mail lettering
- · Generous size accommodates numerous pieces of mail
- Compatible with all Keystone Series parts and accessories
- Approved by the Postmaster General

## Dimensions:

Height: 12-1/4" Width: 10-3/8" Depth: 20-1/8" Weight: 18 lbs.

KS-1S White with Polished Brass

KS-11S White with Verde Brass

KS-22S White with Antique Bronze

KS-23S White with Satin Nickel

KS-3S Almond with Polished Brass