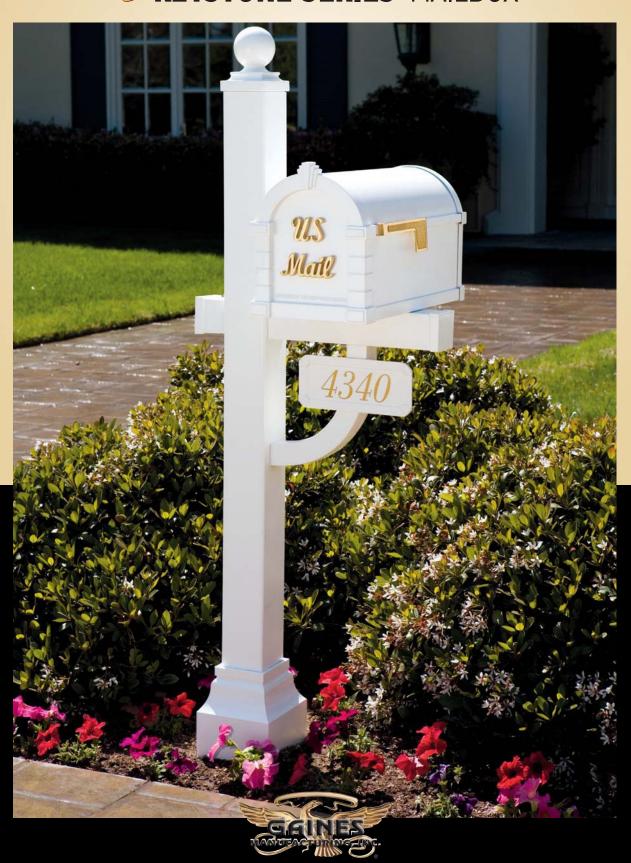

We've added a new signature line of Keystone Mailboxes so you can make a bigger statement about your home.

The unique scripted raised letters highlight the new Signature Mailbox. Made of solid brass, each elegant letter casts a soft shadow across the mailbox door which adds depth and unmistakable character. Each Signature Mailbox is made from the same quality materials you've come to expect from Gaines Manufacturing. Available in six colors and four accent finishes, the Signature Keystone Series mailbox is certain to complement the architecture of any home.

## Signature Keystone Series Mailbox Features

- Rust-resistant, cast aluminum construction
- Durable powder-coated finish
- · Stunning raised solid brass US Mail lettering
- · Generous size accommodates numerous pieces of mail
- Compatible with all Keystone Series parts and accessories
- Approved by the Postmaster General