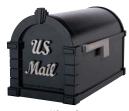

We've added a new signature line of Keystone Mailboxes so you can make a bigger statement about your home.

The unique scripted raised letters highlight the new Signature Mailbox. Made of solid brass, each elegant letter casts a soft shadow across the mailbox door which adds depth and unmistakable character. Each Signature Mailbox is made from the same quality materials you've come to expect from Gaines Manufacturing. Available in six colors and four accent finishes, the Signature Keystone Series mailbox is certain to complement the architecture of any home.

## Signature Keystone Series Mailbox Features

- Rust-resistant, cast aluminum construction
- Durable powder-coated finish
- · Stunning raised solid brass US Mail lettering
- · Generous size accommodates numerous pieces of mail
- Compatible with all Keystone Series parts and accessories
- Approved by the Postmaster General

Custom Model Forest Green with Antique Bronze

Custom Model Forest Green with Satin Nickel

KS-7S Black with Polished Brass

KS-12S Black with Verde Brass

KS-21S Black with Antique Bronze

KS-25S Black with Satin Nickel