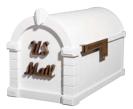

We've added a new signature line of Keystone Mailboxes so you can make a bigger statement about your home.

The unique scripted raised letters highlight the new Signature Mailbox. Made of solid brass, each elegant letter casts a soft shadow across the mailbox door which adds depth and unmistakable character. Each Signature Mailbox is made from the same quality materials you've come to expect from Gaines Manufacturing. Available in six colors and four accent finishes, the Signature Keystone Series mailbox is certain to complement the architecture of any home.

## Signature Keystone Series Mailbox Features

- Rust-resistant, cast aluminum construction
- Durable powder-coated finish
- · Stunning raised solid brass US Mail lettering
- · Generous size accommodates numerous pieces of mail
- Compatible with all Keystone Series parts and accessories
- Approved by the Postmaster General

## Dimensions:

Height: 12-1/4" Width: 10-3/8" Depth: 20-1/8" Weight: 18 lbs.

KS-1S White with Polished Brass

KS-11S White with Verde Brass

KS-22S White with Antique Bronze

KS-23S White with Satin Nickel

KS-3S Almond with Polished Brass