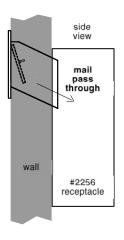

## Installation

Units are surface mounted and mount directly to a flat surface and are secured with mounting hardware through the back panel.

- 1. Mail receptacles (2256) are designed to align with a mail drop (2255) through the rear opening.
- Mounting access is provided by opening door. Use appropriate anchors and screws. Due to variation in wall types, mounting hardware is not provided.

## Model 2256 Receptacle

Note: Mail drops (#2255) are sold separately.

**Receptacle Overall Dimensions** 15"W x 19"H x 7-1/2" D

**Rear Opening Dimensions** 12"W x 6"H