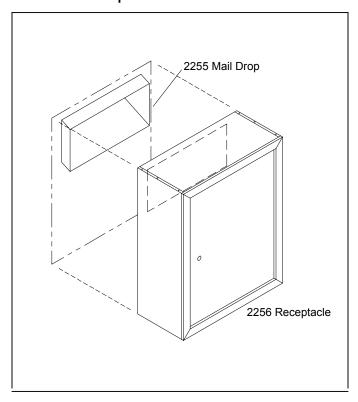

## Installation

Units are surface mounted and mount directly to a flat surface and are secured with mounting hardware through the back panel.

- 1. Mail receptacles (2256) are designed to align with a mail drop (2255) through the rear opening.
- Mounting access is provided by opening door. Use appropriate anchors and screws. Due to variation in wall types, mounting hardware is not provided.

## Model 2256 Receptacle

Note: Mail drops (#2255) are sold separately.

**Receptacle Overall Dimensions** 15"W x 19"H x 7-1/2" D

**Rear Opening Dimensions** 12"W x 6"H