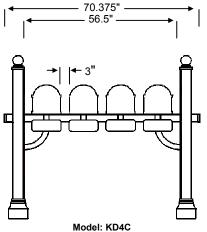

Includes: Posts, Quad Mount Beam, Finials, End Caps, Curved Braces, Post Cuffs

Options/Accessories: 4 Mailboxes, 4 Address Plaques, 4 Newspaper Holders

Includes: Posts, Double and Single Mount Beams, Finials, Curved Braces, Post Cuffs