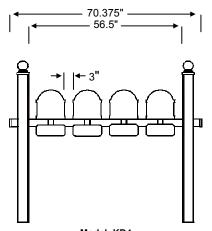

## **Quad Mount Mailbox System**

(Mailboxes and Plaques priced separately)

Model: KD4 Includes: Posts, Quad Mount Beam, Finials, End Caps

Options/Accessories: 4 Mailboxes, 4 Address Plaques, 4 Newspaper Holders