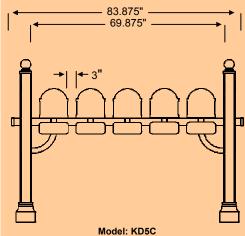

Includes: Posts, Pentad Mount Beam, Finials, End Caps, Curved Braces, Post Cuffs

Options/Accessories: 5 Mailboxes, 5 Address Plaques, 5 Newspaper Holders

Includes: Posts, Triple and Single Mount Beams, Finials, Curved Braces, Post Cuffs