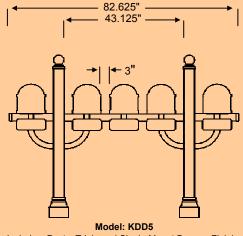

Includes: Posts, Pentad Mount Beam, Finials, End Caps, Curved Braces, Post Cuffs

Options/Accessories: 5 Mailboxes, 5 Address Plaques, 5 Newspaper Holders

Includes: Posts, Triple and Single Mount Beams, Finials, Curved Braces, Post Cuffs

Options/Accessories: 5 Mailboxes, 5 Address Plaques, 5 Newspaper Holders