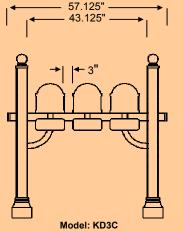

Includes: Posts, Triple Mount Beam, Finials, End Caps, Curved Braces, Post Cuffs

Options/Accessories: 3 Mailboxes, 3 Address Plaques, 3 Newspaper Holders