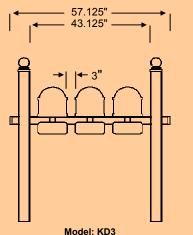

## **Triple Mount Mailbox System**

(Mailboxes and Plaques priced separately)

Includes: Posts, Triple Mount Beam, Finials, End Caps

Options/Accessories: 3 Mailboxes, 3 Address Plaques, 3 Newspaper Holders