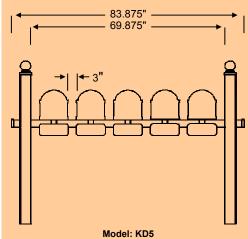

Options/Accessories: 4 Mailboxes, 4 Address Plaques, 4 Newspaper Holders

Pentad Mount Mailbox System

(Mailboxes and Plaques priced separately)

Includes: Posts, Pentad Mount Beam, Finials, End Caps

Options/Accessories: 5 Mailboxes, 5 Address Plaques, 5 Newspaper Holders