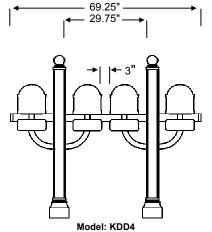

Includes: Posts, Quad Mount Beam, Finials, End Caps, Curved Braces, Post Cuffs

Options/Accessories: 4 Mailboxes, 4 Address Plaques, 4 Newspaper Holders

Includes: Posts, Double and Single Mount Beams, Finials, Curved Braces, Post Cuffs