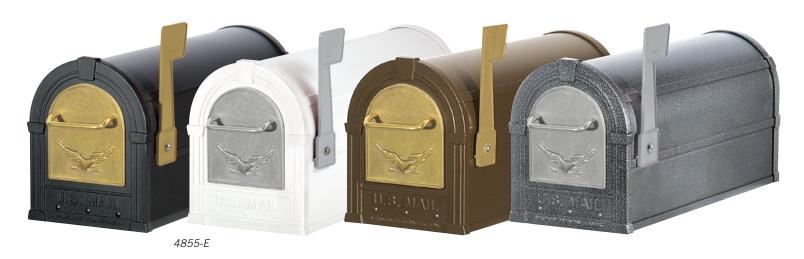

## Eagle Rural Mailboxes





## **EAGLE NEWSPAPER HOLDERS**

Made of heavy duty aluminum, Salsbury eagle newspaper holders are a unique option for eagle rural mailboxes. Each unit has a solid back and includes mounting hardware to easily attach to mailbox posts and spreaders (see pages 52-55). Eagle newspaper holders feature a durable powder coated finish available in four (4) attractive colors.

4815-E Eagle Newspaper Holder

- 7-1/4" W x 4-1/2" H x 16" D
- 10 lbs.
- \$40.00

Specify • Black

- White
- Bronze
- Pewter



#4855-E in a brick column



## **REPLACEMENT FLAGS**

Made of heavy duty 1/4" thick die cast aluminum, eagle mailbox replacement signal flags have a durable powder coated gold or silver finish and easily attach to eagle rural mailboxes. Mailbox flags include stainless steel mounting hardware.

4