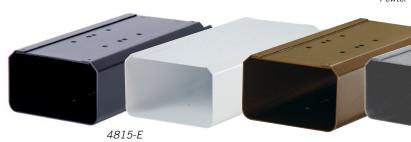

## **EAGLE NEWSPAPER HOLDERS**

Made of heavy duty aluminum, Salsbury eagle newspaper holders are a unique option for eagle rural mailboxes. Each unit has a solid back and includes mounting hardware to easily attach to mailbox posts and spreaders (see pages 52-55). Eagle newspaper holders feature a durable powder coated finish available in four (4) attractive colors.

4815-E Eagle Newspaper Holder

- 7-1/4" W x 4-1/2" H x 16" D
- 10 lbs.
- \$40.00

Specify • Black

- White
- Bronze
- Pewter

#4855-E in a brick column