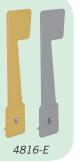

4816-E Replacement Flag

- 2-3/4" W x 8" H x 1/4" D
- 1 lb.
- \$15.00
- Specify
- goldsilver

www.BudgetMailboxes.com

Phone/Fax 1.866.505.MAIL