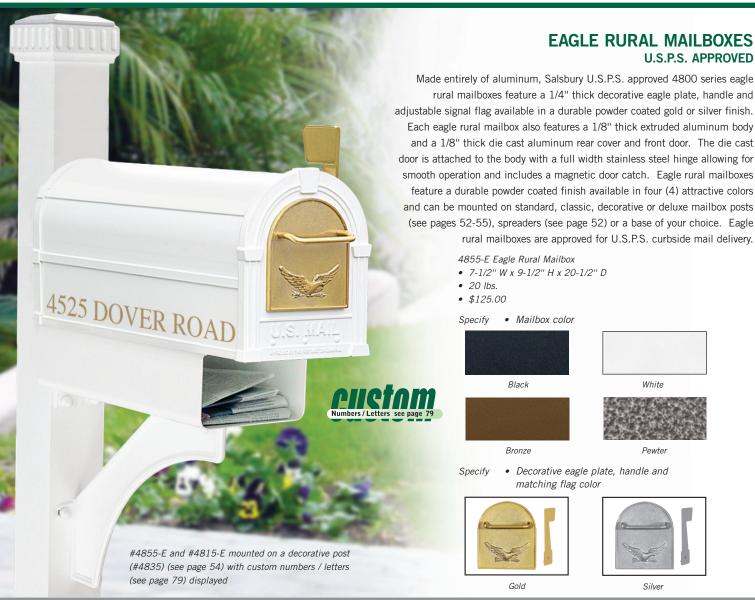

## Eagle Rural Mailboxes





## **EAGLE NEWSPAPER HOLDERS**

Made of heavy duty aluminum, Salsbury eagle newspaper holders are a unique option for eagle rural mailboxes. Each unit has a solid back and includes mounting hardware to easily attach to mailbox posts and spreaders (see pages 52-55). Eagle newspaper holders feature a durable powder coated finish available in four (4) attractive colors.

4815-E Eagle Newspaper Holder

- 7-1/4" W x 4-1/2" H x 16" D
- 10 lbs.
- \$40.00

Specify • Black

- White
- Bronze
- Pewter



#4855-E in a brick column



## **REPLACEMENT FLAGS**

Made of heavy duty 1/4" thick die cast aluminum, eagle mailbox replacement signal flags have a durable powder coated gold or silver finish and easily attach to eagle rural mailboxes. Mailbox flags include stainless steel mounting hardware.

481