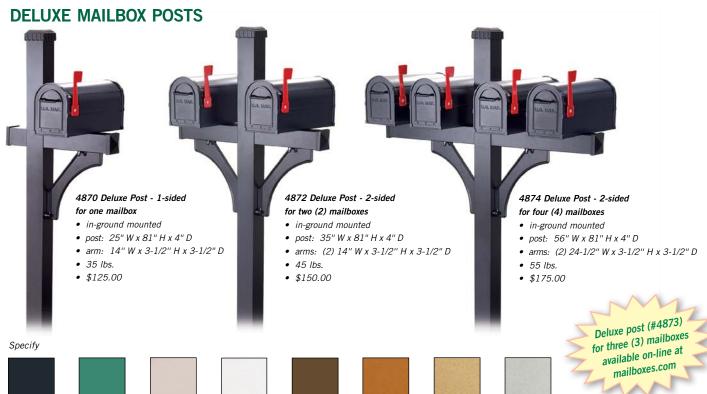

## **Deluxe Mailbox Posts**

black

green

## DELUXE MAILBOX POSTS FOR RURAL AND TOWNHOUSE MAILBOXES

Made entirely of aluminum, Salsbury in-ground mounted deluxe mailbox posts feature a durable powder coated finish available in eight (8) attractive colors. 1-sided (#4870) and 2-sided (#4872 for two (2) mailboxes and #4874 for four (4) mailboxes) deluxe posts can accommodate rural mailboxes (see pages 68-73) and townhouse mailboxes (see pages 74-75). 1-sided deluxe mailbox posts include a 14" W x 3-1/2" D x 3-1/2" H arm and can be assembled with the mailbox mounted on either the right side or the left side. 2-sided deluxe posts for two (2) mailboxes (#4872) include two (2) 14" W x 3-1/2" D x 3-1/2" H arms. 2-sided deluxe posts for four (4) mailboxes (#4874) include two (2) 24-1/2" W x 3-1/2" D x 3-1/2" H arms. Minor assembly is required.

brass

copper

nickel