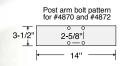

## DELUXE MAILBOX POSTS FOR RURAL AND TOWNHOUSE MAILBOXES

Made entirely of aluminum, Salsbury in-ground mounted deluxe mailbox posts feature a durable powder coated finish available in eight (8) attractive colors. 1-sided (#4870) and 2-sided (#4872 for two (2) mailboxes and #4874 for four (4) mailboxes) deluxe posts can accommodate rural mailboxes (see pages 68-73) and townhouse mailboxes (see pages 74-75). 1-sided deluxe mailbox posts include a 14" W x 3-1/2" D x 3-1/2" H arm and can be assembled with the mailbox mounted on either the right side or the left side. 2-sided deluxe posts for two (2) mailboxes (#4872) include two (2) 14" W x 3-1/2" D x 3-1/2" H arms. 2-sided deluxe posts for four (4) mailboxes (#4874) include two (2) 24-1/2" W x 3-1/2" D x 3-1/2" H arms. Minor assembly is required.