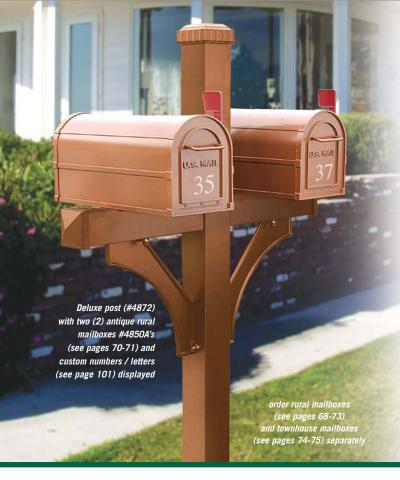

## DELUXE MAILBOX POSTS FOR RURAL AND TOWNHOUSE MAILBOXES

Made entirely of aluminum, Salsbury in-ground mounted deluxe mailbox posts feature a durable powder coated finish available in eight (8) attractive colors. 1-sided (#4870) and 2-sided (#4872 for two (2) mailboxes and #4874 for four (4) mailboxes) deluxe posts can accommodate rural mailboxes (see pages 68-73) and townhouse mailboxes (see pages 74-75). 1-sided deluxe mailbox posts include a 14" W x 3-1/2" D x 3-1/2" H arm and can be assembled with the mailbox mounted on either the right side or the left side. 2-sided deluxe posts for two (2) mailboxes (#4872) include two (2) 14" W x 3-1/2" D x 3-1/2" H arms. 2-sided deluxe posts for four (4) mailboxes (#4874) include two (2) 24-1/2" W x 3-1/2" D x 3-1/2" H arms. Minor assembly is required.