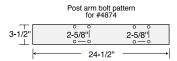

## DELUXE MAILBOX POSTS FOR RURAL AND TOWNHOUSE MAILBOXES

Made entirely of aluminum, Salsbury in-ground mounted deluxe mailbox posts feature a durable powder coated finish available in eight (8) attractive colors. 1-sided (#4870) and 2-sided (#4872 for two (2) mailboxes and #4874 for four (4) mailboxes) deluxe posts can accommodate rural mailboxes (see pages 68-73) and townhouse mailboxes (see pages 74-75). 1-sided deluxe mailbox posts include a 14" W x 3-1/2" D x 3-1/2" H arm and can be assembled with the mailbox mounted on either the right side or the left side. 2-sided deluxe posts for two (2) mailboxes (#4872) include two (2) 14" W x 3-1/2" D x 3-1/2" H arms. 2-sided deluxe posts for four (4) mailboxes (#4874) include two (2) 24-1/2" W x 3-1/2" D x 3-1/2" H arms. Minor assembly is required.