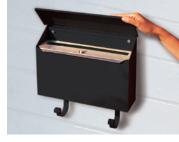

## TRADITIONAL MAILBOXES - STANDARD

Made of electro-galvanized 20 gauge steel, Salsbury 4600 series traditional standard mailboxes feature a durable powder coated finish available in four (4) contemporary colors and include 5" detachable magazine hooks. Designed to be surface mounted, traditional standard mailboxes are available in horizontal (#4610) and vertical (#4620) styles. Factory installed stainless steel locking security kits with two (2) keys are available as an option upon request. Traditional standard mailboxes may be used for U.S.P.S. residential door mail delivery.

4610 Traditional Mailbox - standard

- horizontal style
- 14-1/2" W x 11" H x 3-1/2" D
- 10 lbs.
- \$50.00

4620 Traditional Mailbox - standard

- vertical style
- 11" W x 14-1/2" H x 3-1/2" D
- 10 lbs.
- \$50.00