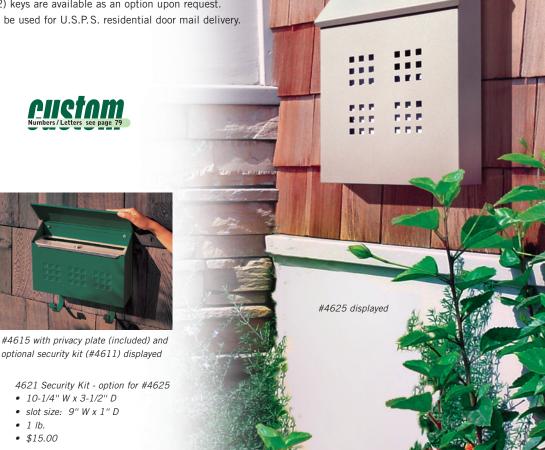

## TRADITIONAL MAILBOXES - DECORATIVE

Made of electro-galvanized 20 gauge steel, Salsbury 4600 series traditional decorative mailboxes feature a durable powder coated finish available in four (4) contemporary colors and include 5" detachable magazine hooks. Designed to be surface mounted, traditional decorative mailboxes are available in horizontal (#4615) and vertical (#4625) styles. Traditional decorative mailboxes feature a window grid design and include a privacy plate option to block visibility of the mail. Factory installed stainless steel locking security kits with two (2) keys are available as an option upon request. Traditional decorative mailboxes may be used for U.S.P.S. residential door mail delivery.

4615 Traditional Mailbox - decorative

- horizontal style
- 14-1/2" W x 11" H x 3-1/2" D
- 10 lbs.
- \$50.00

4625 Traditional Mailbox - decorative

- vertical style
- 11" W x 14-1/2" H x 3-1/2" D
- 10 lbs.
- \$50.00

Specify

Green

4611 Security Kit - option for #4615

- 13-3/4" W x 3-1/2" D
- slot size: 12-1/2" W x 1" D
- 1 lb.
- \$15.00

optional security kit (#4611) displayed

- 10-1/4" W x 3-1/2" D
- slot size: 9" W x 1" D
- 1 lb.
- \$15.00

www.BudgetMailboxes.com

Phone/Fax 1.866.505.MAIL