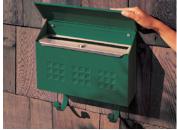

## TRADITIONAL MAILBOXES - DECORATIVE

Made of electro-galvanized 20 gauge steel, Salsbury 4600 series traditional decorative mailboxes feature a durable powder coated finish available in four (4) contemporary colors and include 5" detachable magazine hooks. Designed to be surface mounted, traditional decorative mailboxes are available in horizontal (#4615) and vertical (#4625) styles. Traditional decorative mailboxes feature a window grid design and include a privacy plate option to block visibility of the mail. Factory installed stainless steel locking security kits with two (2) keys are available as an option upon request. Traditional decorative mailboxes may be used for U.S.P.S. residential door mail delivery.

4615 Traditional Mailbox - decorative

- horizontal style
- 14-1/2" W x 11" H x 3-1/2" D
- 10 lbs.
- \$50.00

4625 Traditional Mailbox - decorative

- vertical style
- 11" W x 14-1/2" H x 3-1/2" D
- 10 lbs.
- \$50.00

Specify

Green

4611 Security Kit - option for #4615

- 13-3/4" W x 3-1/2" D
- slot size: 12-1/2" W x 1" D
- 1 lb.
- \$15.00

optional security kit (#4611) displayed