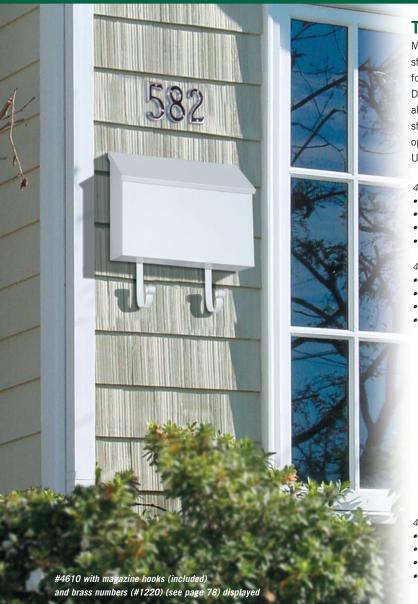

## TRADITIONAL MAILBOXES - STANDARD

Made of electro-galvanized 20 gauge steel, Salsbury 4600 series traditional standard mailboxes feature a durable powder coated finish available in four (4) contemporary colors and include 5" detachable magazine hooks. Designed to be surface mounted, traditional standard mailboxes are available in horizontal (#4610) and vertical (#4620) styles. Factory installed stainless steel locking security kits with two (2) keys are available as an option upon request. Traditional standard mailboxes may be used for U.S.P.S. residential door mail delivery.

4610 Traditional Mailbox - standard

- horizontal style
- 14-1/2" W x 11" H x 3-1/2" D
- 10 lbs.
- \$50.00

4620 Traditional Mailbox - standard

- vertical style
- 11" W x 14-1/2" H x 3-1/2" D
- 10 lbs.
- \$50.00