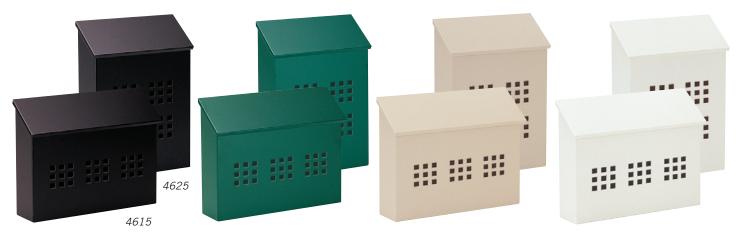

## TRADITIONAL MAILBOXES - DECORATIVE

Made of electro-galvanized 20 gauge steel, Salsbury 4600 series traditional decorative mailboxes feature a durable powder coated finish available in four (4) contemporary colors and include 5" detachable magazine hooks. Designed to be surface mounted, traditional decorative mailboxes are available in horizontal (#4615) and vertical (#4625) styles. Traditional decorative mailboxes feature a window grid design and include a privacy plate option to block visibility of the mail. Factory installed stainless steel locking security kits with two (2) keys are available as an option upon request. Traditional decorative mailboxes may be used for U.S.P.S. residential door mail delivery.

4615 Traditional Mailbox - decorative

- horizontal style
- 14-1/2" W x 11" H x 3-1/2" D
- 10 lbs.
- \$50.00

4625 Traditional Mailbox - decorative

- vertical style
- 11" W x 14-1/2" H x 3-1/2" D
- 10 lbs.
- \$50.00

Specify

Green

4611 Security Kit - option for #4615

- 13-3/4" W x 3-1/2" D
- slot size: 12-1/2" W x 1" D
- 1 lb.
- \$15.00

optional security kit (#4611) displayed