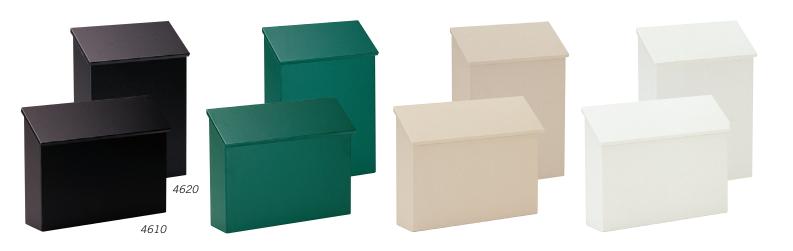

## TRADITIONAL MAILBOXES - STANDARD

Made of electro-galvanized 20 gauge steel, Salsbury 4600 series traditional standard mailboxes feature a durable powder coated finish available in four (4) contemporary colors and include 5" detachable magazine hooks. Designed to be surface mounted, traditional standard mailboxes are available in horizontal (#4610) and vertical (#4620) styles. Factory installed stainless steel locking security kits with two (2) keys are available as an option upon request. Traditional standard mailboxes may be used for U.S.P.S. residential door mail delivery.

4610 Traditional Mailbox - standard

- horizontal style
- 14-1/2" W x 11" H x 3-1/2" D
- 10 lbs.
- \$50.00

4620 Traditional Mailbox - standard

- vertical style
- 11" W x 14-1/2" H x 3-1/2" D
- 10 lbs.
- \$50.00