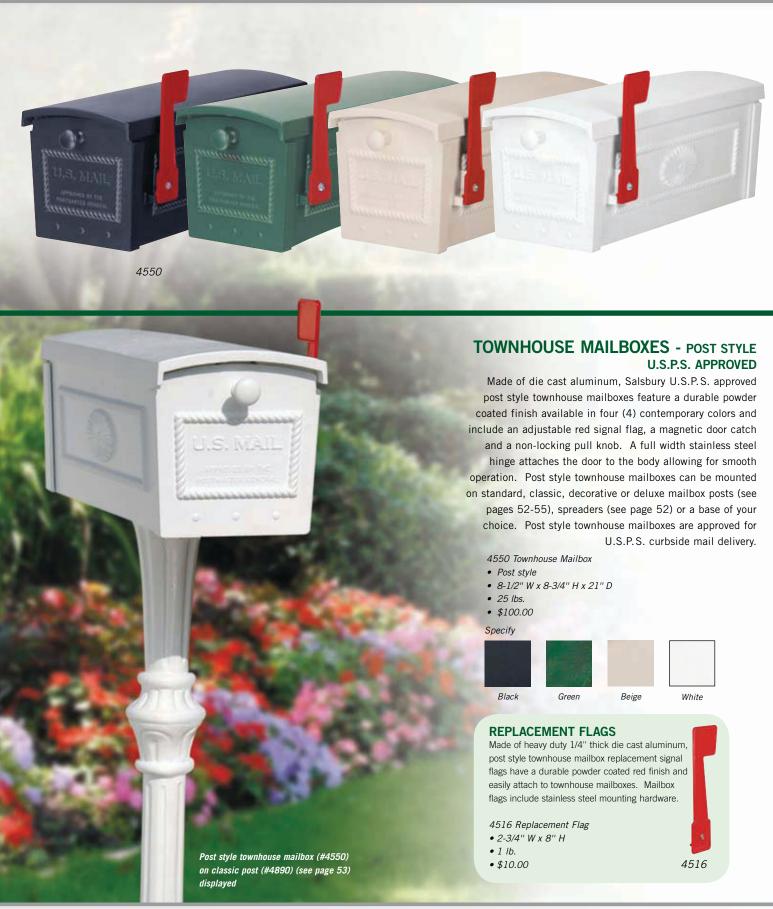

## Townhouse Mailboxes - Post Style

www.BudgetMailboxes.com

Phone/Fax 1.866.505.MAIL

ee pages 72-73) displayed

Made of heavy duty aluminum, Salsbury newspaper holders are a unique option for post style townhouse mailboxes. Each unit has a solid back and includes mounting hardware to easily attach to mailbox posts and spreaders (see pages 52-55). Newspaper holders feature a durable powder coated finish available in four (4) contemporary colors.

4815 Newspaper Holder
• 7-1/4" W x 4-1/2" H x 16" D

• 10 lbs.

• \$30.00

Specify • Black

Green

Beige

White

(2) #4550's and (2) #4815's on a two (2) wide spreader (#4882) mounted on a standars (#4895) - see page 52) with (2) hanging signature series plaques (#1435)