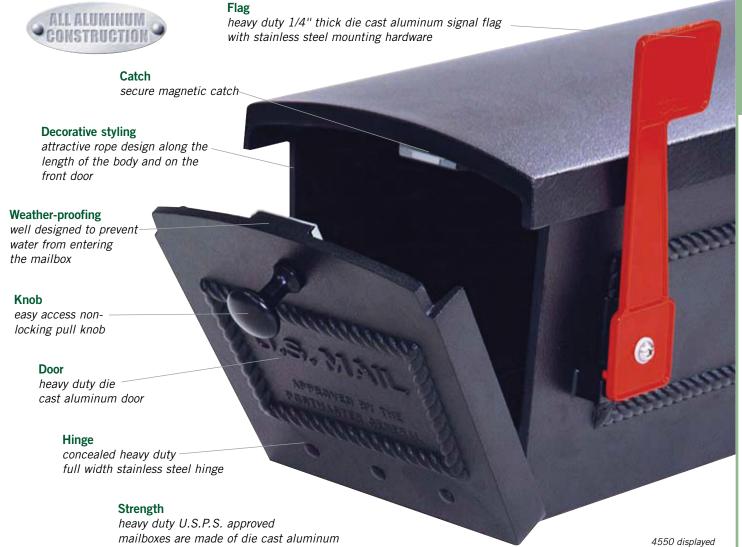

## Townhouse Mailboxes - Post Style

www.BudgetMailboxes.com

Phone/Fax 1.866.505.MAIL

ee pages 72-73) displayed

Made of heavy duty aluminum, Salsbury newspaper holders are a unique option for post style townhouse mailboxes. Each unit has a solid back and includes mounting hardware to easily attach to mailbox posts and spreaders (see pages 52-55). Newspaper holders feature a durable powder coated finish available in four (4) contemporary colors.