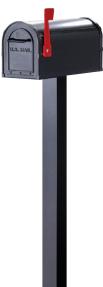

# STANDARD MAILBOX POSTS FOR RURAL AND TOWNHOUSE MAILBOXES

Made entirely of aluminum, Salsbury standard mailbox posts accommodate rural mailboxes (see pages 44-49) and townhouse mailboxes (see pages 50-51) and are available in a bolt mounted style (#4865) and in an in-ground mounted style (#4895). Standard mailbox posts feature a durable powder coated finish available in five (5) contemporary colors.

## STANDARD MAILBOX POSTS

4865 1

Standard Post

- post: 3-1/2" W x 3-1/2" D x 42" H
- top & base: 6" W x 12" D
- 20 lbs
- \$80.00

4895 <sup>1</sup>

Standard Post

- in-ground mounted
- post: 3-1/2" W x 3-1/2" D x 60" H
- top: 6" W x 12" D
- 25 lbs.
- \$80.00

#4865 displayed