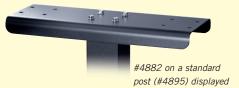

#### **SPREADERS**

Made of heavy duty aluminum, Salsbury spreaders are an ideal way to mount multiple rural mailboxes and townhouse mailboxes to posts. Available in three (3) widths, spreaders feature a durable powder coated finish available in five (5) contemporary colors and include mounting hardware to easily attach to standard mailbox posts. Two (2) wide and three (3) wide spreaders can be used with the modern style decorative posts (#4825) - see page 54.

4882 Spreader - 2 wide

- 19" W x 7-1/4" D
- 10 lbs.

4883 Spreader - 3 wide

- 34" W x 7-1/4" D
- 15 lbs.
- \$50.00

4884 Spreader - 4 wide

- 50" W x 7-1/4" D
- 20 lbs.
- \$60.00