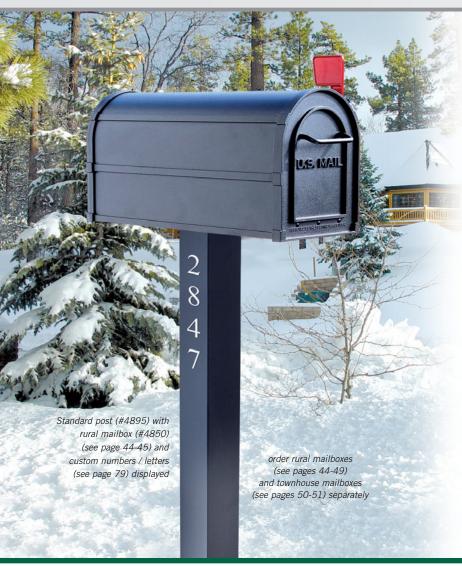

# STANDARD MAILBOX POSTS FOR RURAL AND TOWNHOUSE MAILBOXES

Made entirely of aluminum, Salsbury standard mailbox posts accommodate rural mailboxes (see pages 44-49) and townhouse mailboxes (see pages 50-51) and are available in a bolt mounted style (#4865) and in an in-ground mounted style (#4895). Standard mailbox posts feature a durable powder coated finish available in five (5) contemporary colors.

## STANDARD MAILBOX POSTS

4865 1

Standard Post

- post: 3-1/2" W x 3-1/2" D x 42" H
- top & base: 6" W x 12" D
- 20 lbs
- \$80.00

4895 <sup>1</sup>

Standard Post

- in-ground mounted
- post: 3-1/2" W x 3-1/2" D x 60" H
- top: 6" W x 12" D
- 25 lbs.
- \$80.00

#4865 displayed