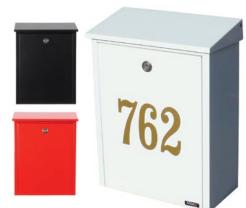

Accepts large parcels.

ALX-200 Allux 200 Wall Mount Mailbox Rich and roomy, top-loading locking mailbox. A top lid covers the 9-7/8" x 1-1/2" slot. Steel construction with durable powder coated finish available in black, white or red. 11" x 15-3/8" x 5-1/2".