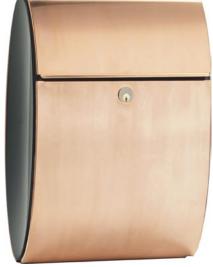

ALX-ELI-CP Allux Ellipse is an elegant, well designed mailbox which radiates elegance and quality. Its beautiful elliptical shape and convex sides give it a modern appearance. The mailbox has separate compartments for letters and newspapers. The Ellipse is made of copper and powder coated steel and comes with a heavy duty cam lock. Slot 12-1/4" x 1-1/2". 13-3/8" x 19-5/8" x 7-7/8".