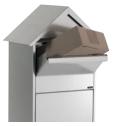

## Allux Mail/Parcel Box

Do you need more room? Our parcel mailboxes can easily hold two weeks of mail. Made of strong, galvanized steel and available in gray or black. Letter/ parcel flap with soft closing mechanism: elegant and silent. Fitted with a heavy duty cam lock. Parcel opening: 4-1/2" x 11-7/8" x 13". ALX-800: 15-3/8" x 37-3/4" x 11". ALX-810: 15-3/8" x 44-1/2" x 11".