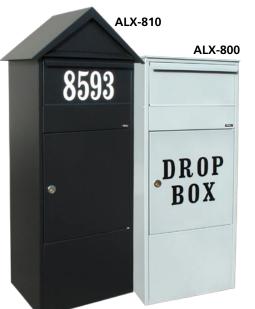

## Allux Mail/Parcel Box

Do you need more room? Our parcel mailboxes can easily hold two weeks of mail. Made of strong, galvanized steel and available in gray or black. Letter/ parcel flap with soft closing mechanism: elegant and silent. Fitted with a heavy duty cam lock. Parcel opening: 4-1/2" x 11-7/8" x 13". ALX-800: 15-3/8" x 37-3/4" x 11". ALX-810: 15-3/8" x 44-1/2" x 11".