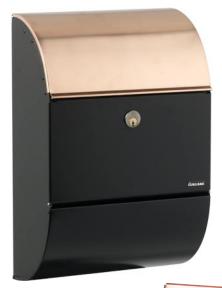

ALX-ELI-CP Allux Ellipse is an elegant, well designed mailbox which radiates elegance and quality. Its beautiful elliptical shape and convex sides give it a modern appearance. The mailbox has separate compartments for letters and newspapers. The Ellipse is made of copper and powder coated steel and comes with a heavy duty cam lock. Slot 12-1/4" x 1-1/2". 13-3/8" x 19-5/8" x 7-7/8".