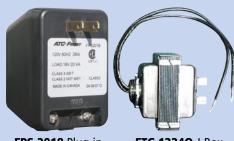

Raised numbers that match frame finishes are available.

Edgewood™ **Transformers** 

The Edgewood<sup>™</sup> can be attached to your existing low-voltage doorbell transformer. If required, two transformer models are available: plug-in or j-box.

FPS-2018 Plug-in

Oil Rub Bronze

Standard model (LTS-1300) comes with vinyl numbers only.

Black