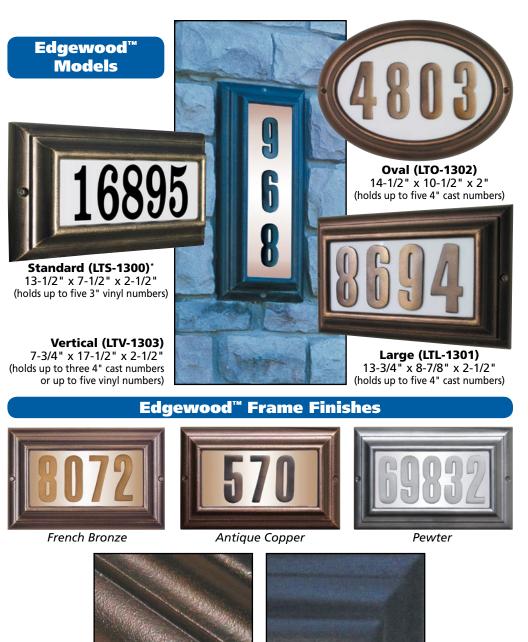

## The Edgewood™ Lighted Address

Made of cast aluminum, the Edgewood<sup>™</sup> is an elegant way to display a home address. These low-voltage fixtures come in 4 styles and 5 finish options with matching raised cast aluminum numbers\*. Visible at over 100 feet away, the Edgewood™ provides fast and accurate address identification for quests, deliveries, and emergency vehicles. Patents #US D444,503 and #US D461,847.

Raised numbers that match frame finishes are available.

Edgewood™ **Transformers** 

The Edgewood<sup>™</sup> can be attached to your existing low-voltage doorbell transformer. If required, two transformer models are available: plug-in or j-box.

FPS-2018 Plug-in

Oil Rub Bronze

Standard model (LTS-1300) comes with vinyl numbers only.

Black