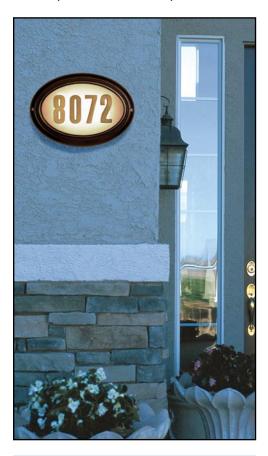

## The Edgewood™ Lighted Address

Made of cast aluminum, the Edgewood<sup>™</sup> is an elegant way to display a home address. These low-voltage fixtures come in 4 styles and 5 finish options with matching raised cast aluminum numbers\*. Visible at over 100 feet away, the Edgewood™ provides fast and accurate address identification for quests, deliveries, and emergency vehicles. Patents #US D444,503 and #US D461,847.