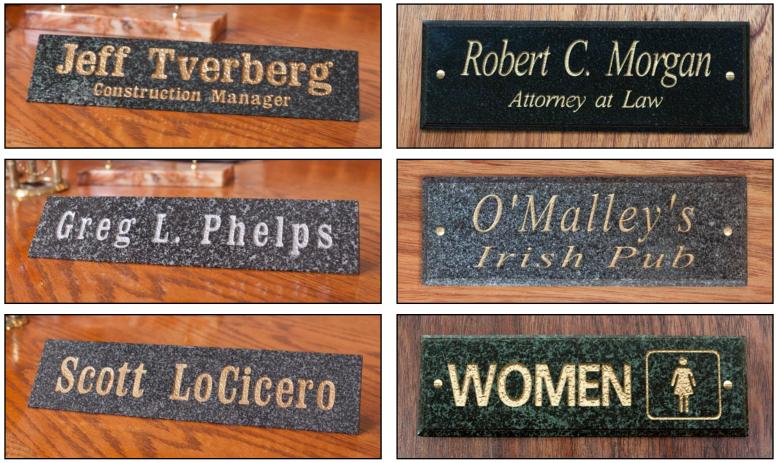

**Granite Name Plaques** 

## **Granite Door Plaques**

Introducing our new solid granite engraved name and door plaques:

- Made with solid granite.
- Deeply engraved letters.
- 3 standard fonts: Clarendon, Times Roman Italic, or Block.
- Fill colors: None (natural), Gold, White, or Silver.
- Custom logos and fonts available.

Granite Desk Name Plaques (DESK-6001): Granite colors: Polished Black, Green or Ash.

Price includes 1 line text, more lines available. 11-3/4" W x 2-7/8" H x 2" x 2"

Granite Door Plaques (DOOR-6101): Granite colors: Polished Black, Green, Ash, or Quartzite Natural. Price includes 1 line text, more lines available. Solid brass mounting hardware included.