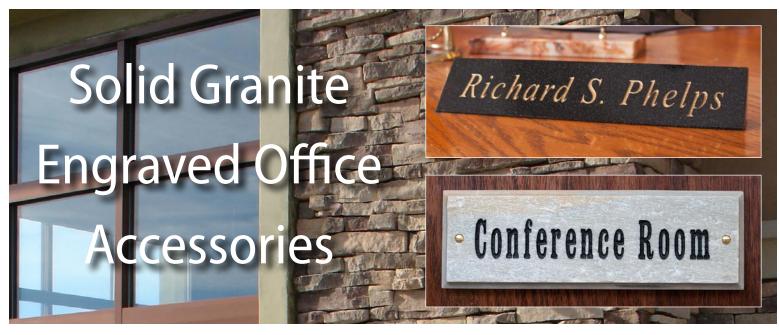

**Granite Name Plaques** 

## **Granite Door Plaques**

Introducing our new solid granite engraved name and door plaques:

- Made with solid granite.
- Deeply engraved letters.
- 3 standard fonts: Clarendon, Times Roman Italic, or Block.
- Fill colors: None (natural), Gold, White, or Silver.
- Custom logos and fonts available.

Granite Desk Name Plaques (DESK-6001): Granite colors: Polished Black, Green or Ash.

Price includes 1 line text, more lines available. 11-3/4" W x 2-7/8" H x 2" x 2"

Granite Door Plaques (DOOR-6101): Granite colors: Polished Black, Green, Ash, or Quartzite Natural. Price includes 1 line text, more lines available. Solid brass mounting hardware included.