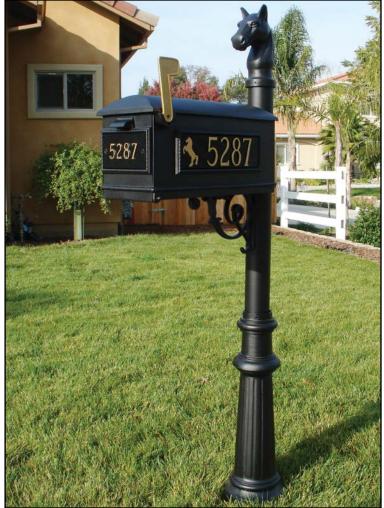

ADPST-701 Scroll Mount Address: Plaque 13" x 6" (4" #'s). Pole height 4' 6".

SNPST-701 Large Hanging **Sign**: Sign 15-1/2" x 10-1/4". Pole height 5' 4".

LMC-801 Cast Aluminum Mailbox: Shown with Fluted Post and Large Horsehead Finial. Mailbox 8-1/2" x 10" x 20" (optional address plaques). 3" OD direct burial pole height 5' 2".