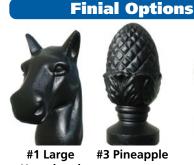

ADPST-701 Scroll Mount Address: Plaque 13" x 6" (4" #'s). Pole height 4' 6".

SNPST-701 Large Hanging **Sign**: Sign 15-1/2" x 10-1/4". Pole height 5' 4".

LMC-801 Cast Aluminum Mailbox: Shown with Fluted Post and Large Horsehead Finial. Mailbox 8-1/2" x 10" x 20" (optional address plaques). 3" OD direct burial pole height 5' 2".

LPST-801-E1-BL Economy Mailbox: Shown with Fluted Post and Large Horsehead Finial. Direct burial pole height 5' 2".

#3 Pineapple Horsehead

#7 Ornate

#4 Ball

#8 Fluted