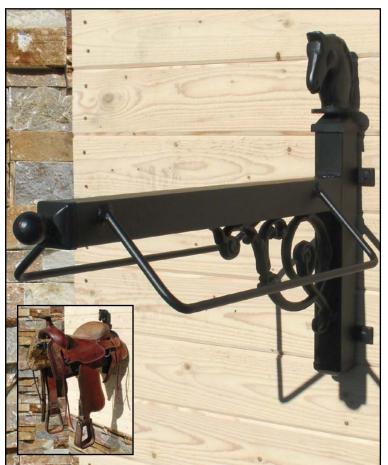

## Equestrian Collection: Tack & Barn Accessories

Prolong the life of your saddles by storing them on a horse saddle rack. Features cast aluminum and steel construction with a tough powder coat black finish.

SDLRCK-HRS1 Saddle Rack, single. 28-1/2" x 22" x 11". SDLRCK-HRS3 Saddle Rack, triple. 28-1/2" x 72" x 11".

HNGREC Hanging Scroll Address Plaque: Attach to any wood surface. Plaque 13" x 6" (4" #'s).

BRNSGN-TSP1 Double Sided Hanging Barn Sign with Scroll Arm: Sign 15-1/2" x 10-1/4". Overall 23-1/2" x 21-1/2" x 2".