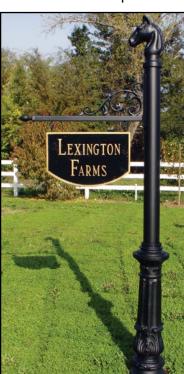

SDLRCK-HRS1 Saddle Rack, single. 28-1/2" x 22" x 11". SDLRCK-HRS3 Saddle Rack, triple. 28-1/2" x 72" x 11".

HNGREC Hanging Scroll Address Plaque: Attach to any wood surface. Plaque 13" x 6" (4" #'s).

BRNSGN-TSP1 Double Sided Hanging Barn Sign with Scroll Arm: Sign 15-1/2" x 10-1/4". Overall 23-1/2" x 21-1/2" x 2".