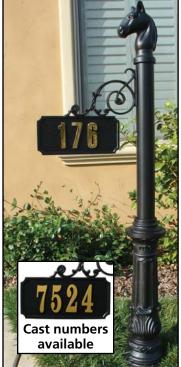

ADPST-701 Scroll Mount Address: Plaque 13" x 6" (4" #'s). Pole height 4' 6".

SNPST-701 Large Hanging **Sign**: Sign 15-1/2" x 10-1/4". Pole height 5' 4".

LMC-801 Cast Aluminum Mailbox: Shown with Fluted Post and Large Horsehead Finial. Mailbox 8-1/2" x 10" x 20" (optional address plaques). 3" OD direct burial pole height 5' 2".