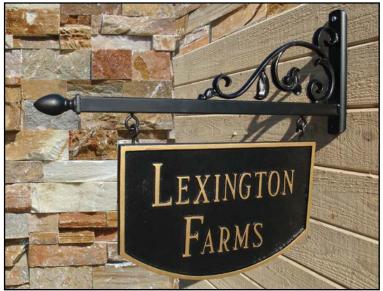

SDLRCK-HRS1 Saddle Rack, single. 28-1/2" x 22" x 11". SDLRCK-HRS3 Saddle Rack, triple. 28-1/2" x 72" x 11".

HNGREC Hanging Scroll Address Plaque: Attach to any wood surface. Plaque 13" x 6" (4" #'s).

BRNSGN-TSP1 Double Sided Hanging Barn Sign with Scroll Arm: Sign 15-1/2" x 10-1/4". Overall 23-1/2" x 21-1/2" x 2".