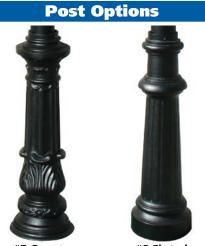

LPST-801-E1-BL Economy Mailbox: Shown with Fluted Post and Large Horsehead Finial. Direct burial pole height 5' 2".

#3 Pineapple Horsehead

#7 Ornate

#4 Ball

#8 Fluted