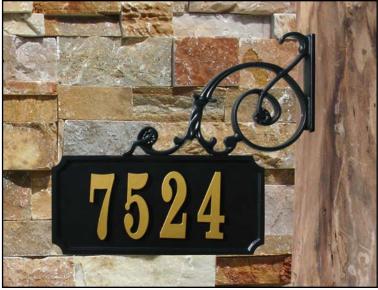

SDLRCK-HRS1 Saddle Rack, single. 28-1/2" x 22" x 11". SDLRCK-HRS3 Saddle Rack, triple. 28-1/2" x 72" x 11".

HNGREC Hanging Scroll Address Plaque: Attach to any wood surface. Plaque 13" x 6" (4" #'s).

BRNSGN-TSP1 Double Sided Hanging Barn Sign with Scroll Arm: Sign 15-1/2" x 10-1/4". Overall 23-1/2" x 21-1/2" x 2".