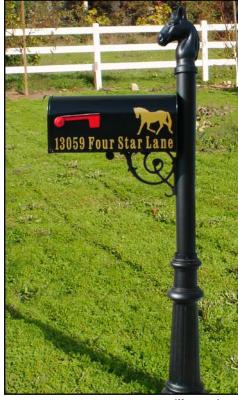

LPST-801-E1-BL Economy Mailbox: Shown with Fluted Post and Large Horsehead Finial. Direct burial pole height 5' 2".

#3 Pineapple Horsehead

#7 Ornate

#4 Ball

#8 Fluted