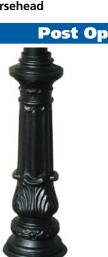

LPST-801-E1-BL Economy Mailbox: Shown with Fluted Post and Large Horsehead Finial. Direct burial pole height 5' 2".

#3 Pineapple Horsehead

#7 Ornate

#4 Ball

#8 Fluted