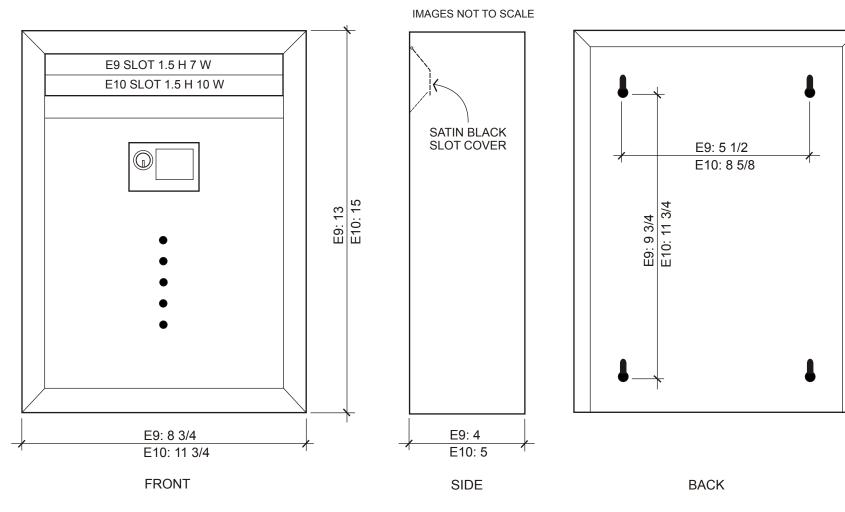

| MODEL | MATERIAL | OVERALL SIZE       | INSTALLATION | FINISHES              | HARDWARE                     |
|-------|----------|--------------------|--------------|-----------------------|------------------------------|
| E9    | 304 SS   | 8 3/4" W 13" H 4"  | Wall mounted | Satin stainless steel | Hardware and 2 keys included |
| E10   | 304 SS   | 11 3/4" W 15" H 5" | Wall mounted | Satin stainless steel | Hardware and 2 keys included |

## **Installation Instructions**

- 1 Determine the location and height of where the mailbox is to be installed. With the door open, mark the location of screw holes. Install mailbox using screws.
- 2 Mailbox door can be used with or without locking. Hardware and two keys provided.