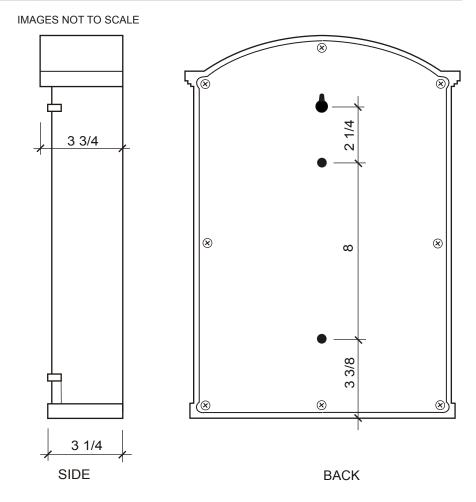

## Installation Instructions

- 1 Determine the location and height of where the mailbox is to be installed. With the door open, mark the location of screw holes. Install mailbox using screws.
- 2 Upper screw hole is optional and does not need to be used. Two screws provided.