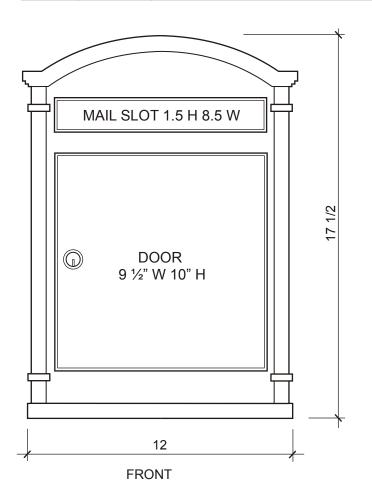

| MODEL | MATERIAL | OVERALL SIZE                    | INSTALLATION | FINISHES                                           | HARDWARE                      |
|-------|----------|---------------------------------|--------------|----------------------------------------------------|-------------------------------|
| E6    | Aluminum | 12 5/8" W 17 1/2" H<br>3 3/4" D | Wall mounted | Satin black, bronze, rust brown powder coat paint. | 2 screws and 2 keys included. |