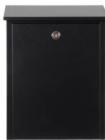

## **Allux Series Mailboxes**

with a heavy duty cam lock. Slot 12-1/4"

x 1-1/2". 13-3/8" x 19-5/8" x 7-7/8".

ALX-3000 Allux 3000 features a strong, 1-mm galvanized steel plate which ensures that this mailbox will last for many years. The standard Allux 3000 model comes with a heavy duty cam lock. Black powder