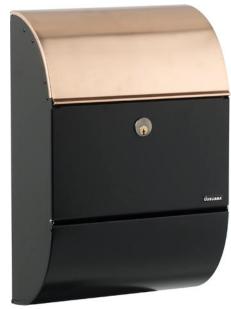

Allux Grandform is a stylish large capacity mailbox that comes with a heavy duty cam lock for extra security. The Grandform is made from black powder coated steel and features a matching or contrasting accent door. Available in black, stainless steel or copper. 13-9/16" x 17-5/16" x 7-7/8".