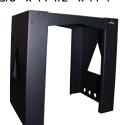

ALX-810

8593

**ALX-800** 

DROP BOX

Accepts large parcels.

Direct Burial Mounting Base (MB-PL-BK)

STD-1007 Mailbox Stand Select your stand in silver or black. Available with rods for casting in concrete to ensure good stability. Mailbox not included. 69-1/2" x 9-1/2" (1-1/2" diam.)