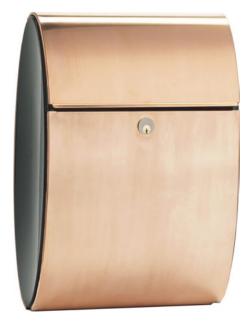

Allux Grandform is a stylish large capacity mailbox that comes with a heavy duty cam lock for extra security. The Grandform is made from black powder coated steel and features a matching or contrasting accent door. Available in black, stainless steel or copper. 13-9/16" x 17-5/16" x 7-7/8".