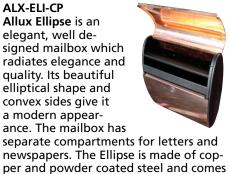

ALX-7000
Allux 7000 is an elegant, well designed mailbox. Its beautiful elliptical shape gives it a modern appearance. The mailbox has separate compartments for letters and newspapers. The Allux 7000 comes with a heavy duty cam lock. Available in stainless steel. Slot 11.5" x 1-1/8". 12-5/8" x 20" x 7-5/8".