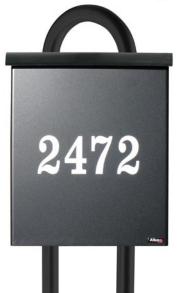

ALX-810

8593

**ALX-800** 

DROP BOX

Accepts large parcels.

Direct Burial Mounting Base (MB-PL-BK)

STD-1007 Mailbox Stand Select your stand in silver or black. Available with rods for casting in concrete to ensure good stability. Mailbox not included. 69-1/2" x 9-1/2" (1-1/2" diam.)