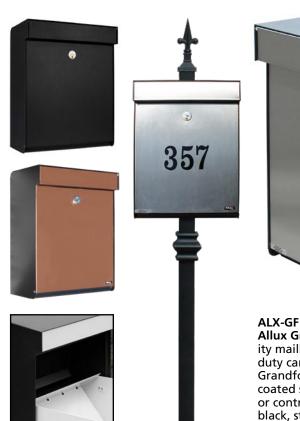

Allux Grandform is a stylish large capacity mailbox that comes with a heavy duty cam lock for extra security. The Grandform is made from black powder coated steel and features a matching or contrasting accent door. Available in black, stainless steel or copper. 13-9/16" x 17-5/16" x 7-7/8".