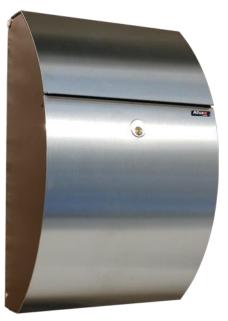

ALX-7000
Allux 7000 is an elegant, well designed mailbox. Its beautiful elliptical shape gives it a modern appearance. The mailbox has separate compartments for letters and newspapers. The Allux 7000 comes with a heavy duty cam lock. Available in stainless steel. Slot 11.5" x 1-1/8". 12-5/8" x 20" x 7-5/8".