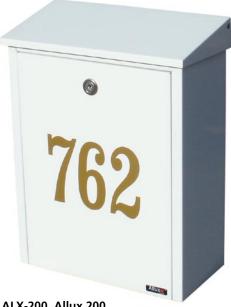

ALX-200 Allux 200 Wall Mount Mailbox Rich and roomy, top-loading locking mailbox. A top lid covers the 9-7/8" x 1-1/2" slot. Steel construction with durable powder coated finish available in black, white or red. 11" x 15-3/8" x 5-1/2".