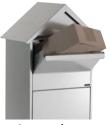

Allux Mail/Parcel Box

Do you need more room? Our parcel mailboxes can easily hold two weeks of mail. Made of strong, galvanized steel and available in gray or black. Letter/parcel flap with soft closing mechanism: elegant and silent. Fitted with a heavy duty cam lock. Parcel opening: 4-1/2" x 11-7/8" x 13". ALX-800: 15-3/8" x 37-3/4" x 11". ALX-810: 15-3/8" x 44-1/2" x 11".

ALX-810

8593

**ALX-800** 

DROP BOX

Accepts large parcels.

Direct Burial Mounting Base (MB-PL-BK)

STD-1007 Mailbox Stand Select your stand in silver or black. Available with rods for casting in concrete to ensure good stability. Mailbox not included. 69-1/2" x 9-1/2" (1-1/2" diam.)