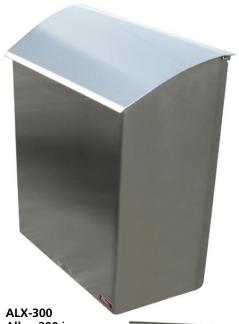

## **Allux Series Mailboxes**

ALX-300
Allux 300 is an elegant top-loading mailbox that will hold several days worth of mail.
Available in powder coated black, red or stainless steel.
15-3/4" x 16-3/4" x 7-1/16".