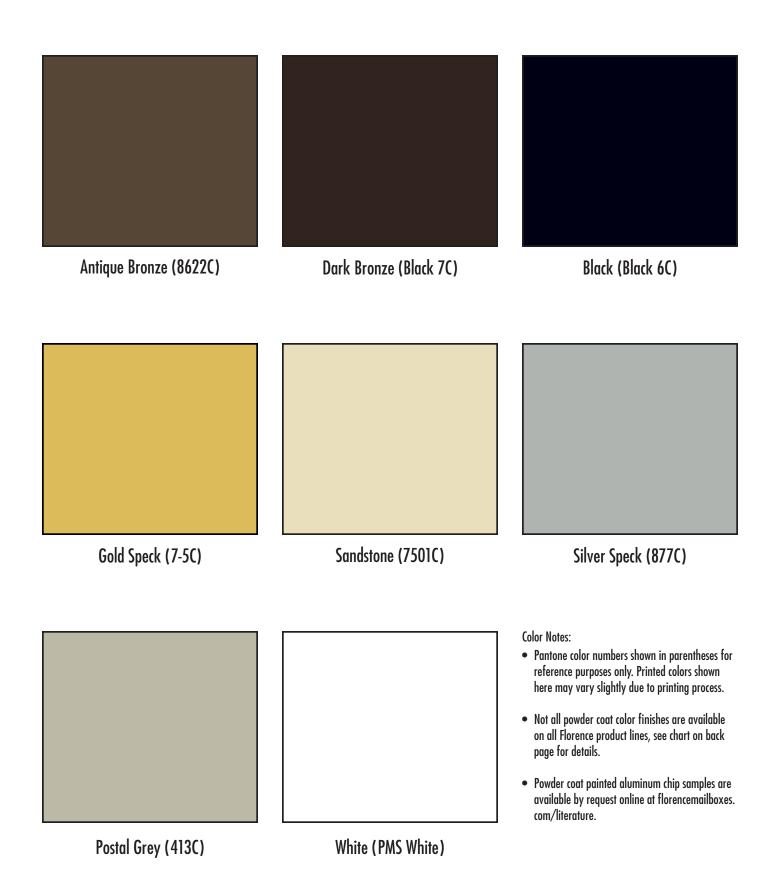

## **Powder Coat Color Reference**

| Product lines<br>include all matching<br>accessories - see catalogs or<br>website for full details | vital™ CBU/<br>HSCBU, OPL and<br>Accessories | versatile™<br>4C and<br>Accessories | vario <sup>TM</sup> Depot Mail Stands | vario™<br>Express<br>Kiosk Kits | Std-4B+<br>Horizontal* and<br>Accessories | Std-4B+<br>Vertical* and<br>Accessories |
|----------------------------------------------------------------------------------------------------|----------------------------------------------|-------------------------------------|---------------------------------------|---------------------------------|-------------------------------------------|-----------------------------------------|
| Sandstone (7501C)                                                                                  | •                                            | •                                   | •                                     | •                               |                                           |                                         |
| Black (Black 6C)                                                                                   | •                                            | •                                   | •                                     | •                               |                                           |                                         |
| Dark Bronze (Black 7C)                                                                             | •                                            | •                                   | •                                     | •                               | •                                         | •                                       |
| Antique Bronze (8622C)                                                                             |                                              | •                                   | •                                     | •                               |                                           |                                         |
| Gold Speck (7-5C)                                                                                  |                                              | •                                   | •                                     | •                               | •                                         | •                                       |
| Silver Speck (877C)                                                                                |                                              | •                                   | •                                     | •                               |                                           |                                         |
| Postal Grey (413C)                                                                                 |                                              | •                                   | •                                     | •                               |                                           |                                         |
| White (White)                                                                                      |                                              | •                                   | •                                     | •                               |                                           |                                         |
| Anodized Aluminum<br>-Metal (not powder coat)-                                                     |                                              |                                     |                                       |                                 | •                                         | •                                       |