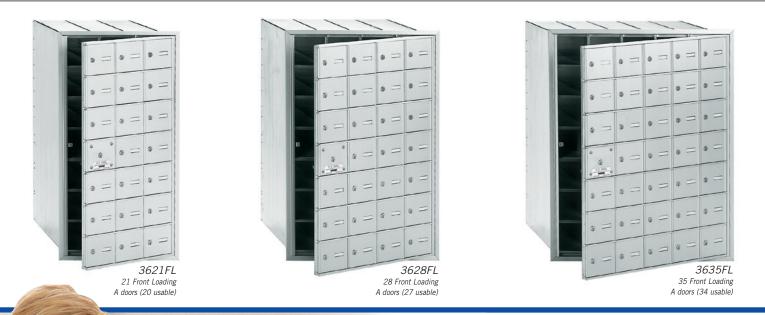

## 4B+ STANDARD HORIZONTAL MAILBOXES

Made entirely of aluminum, Salsbury 3600 series U.S.P.S. approved 4B+ standard horizontal mailboxes are available in units with standard A doors and larger B doors. Units with standard A doors are available 3, 4 or 5 doors wide and 5, 6 or 7 doors high. Units with larger B doors are available 2 doors wide and 5, 6 or 7 doors high. Each aluminum door includes a five (5) pin cylinder cam lock with two (2) keys and a 2" W x 5/8" H clear plastic card holder (card included) to identify the tenant's name and/or box number. The mailbox compartments are made of sheet aluminum. Custom engraved placards (#3667) are available as an option upon request. 4B+ standard horizontal mailboxes are ideal for apartments, condominiums, commercial buildings, colleges and schools and many other applications.

#### If Front Loading:

-----

Door panel swings on a continuous hinge. One mailbox opening is required for a master postal or commercial lock and cannot be used for mail distribution. Units include factory installed 3/4" W x 1/4" D trim and a solid rear cover.

\*Pricing shown above does not include shipping see BudgetMailboxes.com for complete pricing

Note: 3600 series 4B+ standard horizontal mailboxes have been U.S.P.S. approved to the required security upgrades of USPS-STD-4B+. These mailboxes are approved for replacement and/or retrofit installations effective October 2006. For new construction installations, see 4C horizontal mailboxes on pages 6-9.