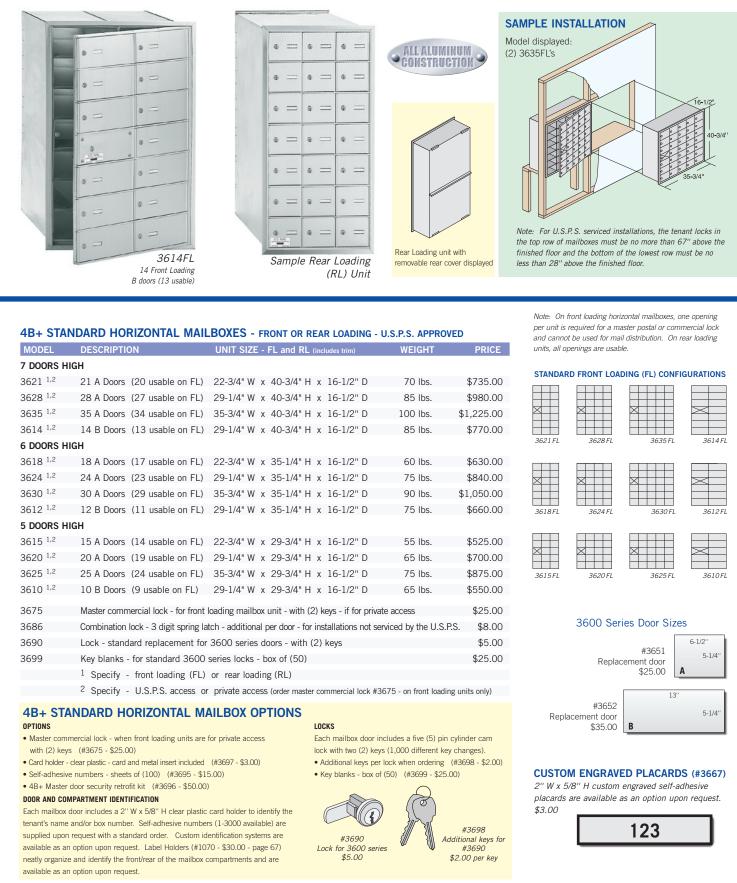

## 4B+ STANDARD HORIZONTAL MAILBOXES

Made entirely of aluminum, Salsbury 3600 series U.S.P.S. approved 4B+ standard horizontal mailboxes are available in units with standard A doors and larger B doors. Units with standard A doors are available 3, 4 or 5 doors wide and 5, 6 or 7 doors high. Units with larger B doors are available 2 doors wide and 5, 6 or 7 doors high. Each aluminum door includes a five (5) pin cylinder cam lock with two (2) keys and a 2" W x 5/8" H clear plastic card holder (card included) to identify the tenant's name and/or box number. The mailbox compartments are made of sheet aluminum. Custom engraved placards (#3667) are available as an option upon request. 4B+ standard horizontal mailboxes are ideal for apartments, condominiums, commercial buildings, colleges and schools and many other applications.

#### If Front Loading:

-----

Door panel swings on a continuous hinge. One mailbox opening is required for a master postal or commercial lock and cannot be used for mail distribution. Units include factory installed 3/4" W x 1/4" D trim and a solid rear cover.

#### If Rear Loading:

Mailboxes can be used for either U.S.P.S. access (master postal lock not required) or private access (master commercial lock not required). All openings are usable. Units include factory installed 3/4" W x 1/4" D trim and a removable rear cover.

\*Pricing shown above does not include shipping see BudgetMailboxes.com for complete pricing

Note: 3600 series 4B+ standard horizontal mailboxes have been U.S.P.S. approved to the required security upgrades of USPS-STD-4B+. These mailboxes are approved for replacement and/or retrofit installations effective October 2006. For new construction installations, see 4C horizontal mailboxes on pages 6-9.