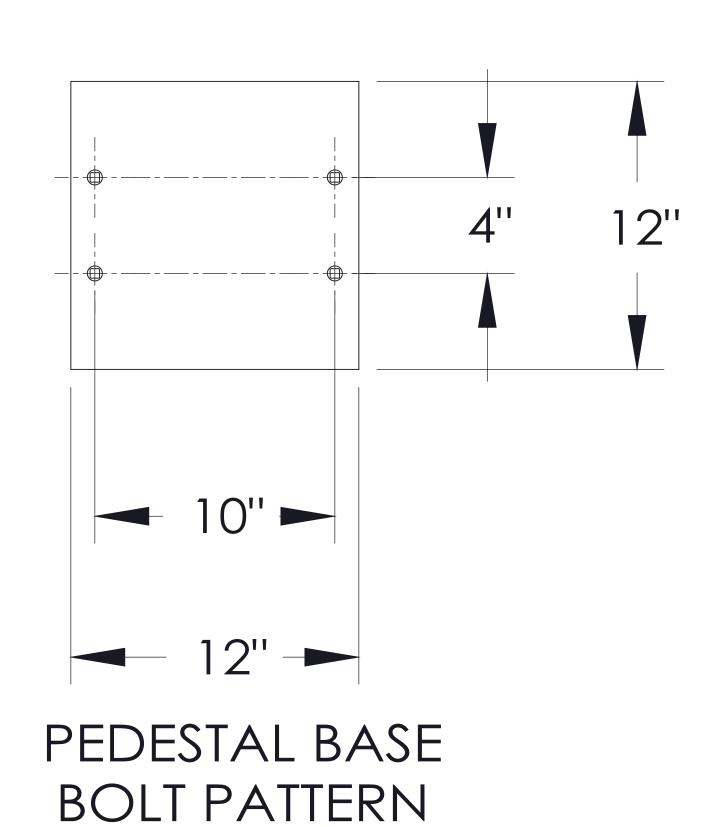

## FRONT VIEW

NOTES:

- 1. This unit is approved for USPS and private applications.
- 2. Decorative mailbox accessories sold separately and are USPS Approved products.
- 3. Pedestal should be installed with included Rudder Pad; mounting hardware not included, refer to installation manual for recommendations.
- 4. Florence "F" series CBU is Officially Licensed by USPS: License#CDSEQ-08-B-0012