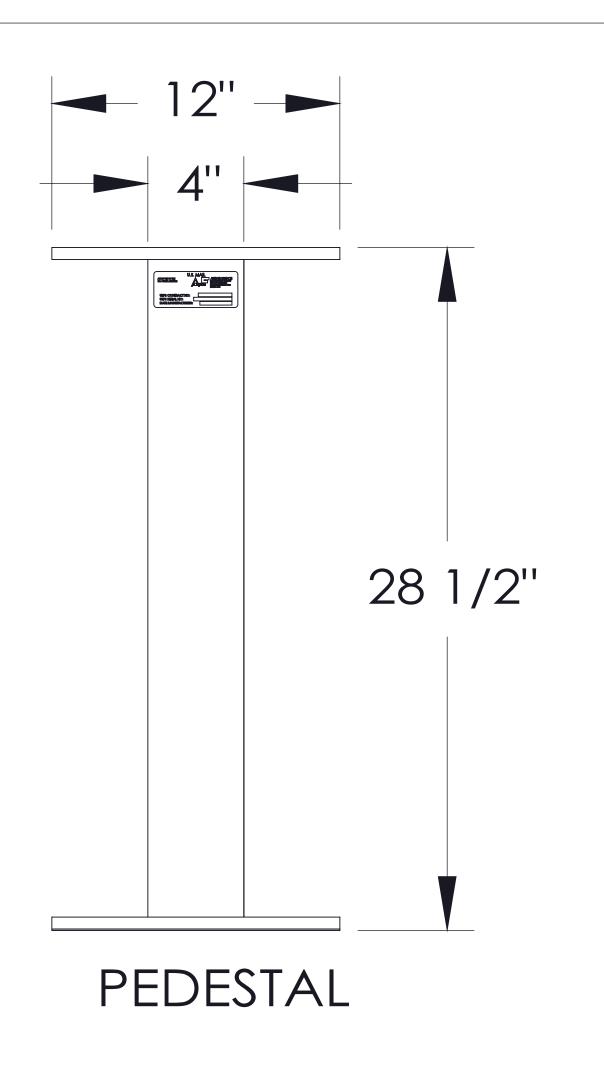

## FRONT VIEW

NOTES:

- 1. This unit is approved for USPS and private applications.
- 2. Decorative mailbox accessories sold separately and are USPS Approved products.
- 3. Pedestal should be installed with included Rudder Pad; mounting hardware not included, refer to installation manual for recommendations.
- 4. Florence "F" series CBU is Officially Licensed by USPS: License#CDSEQ-08-B-0012